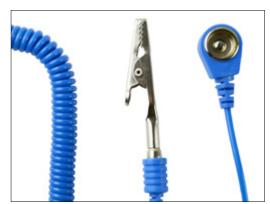

## **Notes:**

- Outer covered with non-conductive PU
- · 4mm/10mm snap to banana plug/crocodile clip
- Resistivity: 1M Ohm +/- 10%

| <b>Product Code</b> | Description                                     | Length (ft) | Additional Notes |
|---------------------|-------------------------------------------------|-------------|------------------|
| RND 600-00169       | ESD SPIRAL CABLE - 4MM STUD / 10MM STUD         | 6ft         | Each             |
| RND 600-00170       | ESD SPIRAL CABLE - 4MM STUD /<br>BANANA SOCKET  | 6ft         | Each             |
| RND 600-00168       | ESD SPIRAL CABLE - 10MM STUD /<br>BANANA SOCKET | 8ft         | Each             |