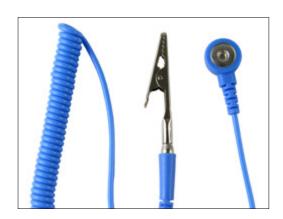

## **Notes:**

- Outer covered with non-conductive PU
- · 4mm/10mm snap to banana plug/crocodile clip
- Resistivity: 1M Ohm +/- 10%

| <b>Product Code</b> | Description                                     | Length (ft) | Additional Notes |
|---------------------|-------------------------------------------------|-------------|------------------|
| RND 600-00169       | ESD SPIRAL CABLE - 4MM STUD / 10MM STUD         | 6ft         | Each             |
| RND 600-00170       | ESD SPIRAL CABLE - 4MM STUD /<br>BANANA SOCKET  | 6ft         | Each             |
| RND 600-00168       | ESD SPIRAL CABLE - 10MM STUD /<br>BANANA SOCKET | 8ft         | Each             |