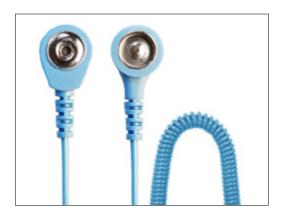

## **Description**

Our high quality coiled earth lead provides a strong connection to ground. This popular coiled design can be stretched and recoiled back to its original length, keeping a working area clear.

## **Features**

- Excellent quality for use with any kind of wrist band with the correct stud size
- Strong connection between the cord and snap/banana plug/ring
- $\cdot$  The first line in defence against ESD damage

## **Notes:**

- Outer covered with non-conductive PU
- · 4mm/10mm snap to banana plug/crocodile clip
- Resistivity: 1M Ohm +/- 10%

| <b>Product Code</b> | Description                                     | Length (ft) | Additional Notes |
|---------------------|-------------------------------------------------|-------------|------------------|
| RND 600-00169       | ESD SPIRAL CABLE - 4MM STUD / 10MM STUD         | 6ft         | Each             |
| RND 600-00170       | ESD SPIRAL CABLE - 4MM STUD /<br>BANANA SOCKET  | 6ft         | Each             |
| RND 600-00168       | ESD SPIRAL CABLE - 10MM STUD /<br>BANANA SOCKET | 8ft         | Each             |