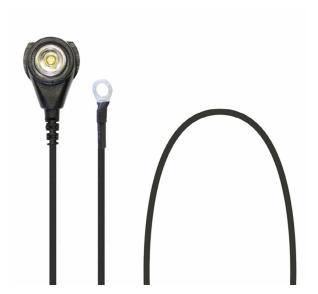

## **Description**

Our straight each lead with ring terminal is suitable for use with all types of ESD grounding applications.

## **Features**

- · Suitable for use with all types of ESD matting
- Ground cord, double jack socket with ring terminal & 10mm female stud

## Material

- Conductive wire
- · Outer covered with non-conductive PU
- · Length: 10ft
- Diameter of cord: 2.4 mmResistivity: 1M Ohm +/- 10%

| <b>Product Code</b> | Description                                 | Length (ft) | Additional Notes |
|---------------------|---------------------------------------------|-------------|------------------|
| RND 600-00176       | ESD Earth cable - 10mm Stud - Ring Terminal | 10ft        | Each             |