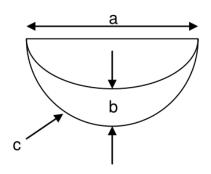

**Vertex Power** 

| Front Surface | Horizontal -0.2 – Vertical +0.1 dpt  |
|---------------|--------------------------------------|
| Back Surface  | Horizontal -0.3 – Vertical - 0.3 dpt |

| a = 162 mm   |
|--------------|
| b = 72 mm    |
| c = 311 mm   |
| 1.2 ± 0.1 mm |
| 1 ± 0.1 mm   |
| 1.2 ± 0.1 mm |
|              |