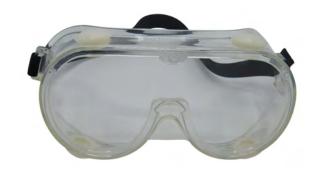

## Safety Goggles

## **Features**

- Impact-resistant, anti-scratch, anti-UV
- Protects eyes from damage
- Fully fits to face and eyes
- Fitted with a flexible PVC frame for ultra light and comfortable wear
- Ideal for tough work environments

## **Applications**

- Construction
- Engineering
- Laboratories
- Light duty maintenance and repair work
- Airports
- Working at sea

| Lens Type       | Anti-Scratch  |
|-----------------|---------------|
| Lens Colour     | Clear         |
| Filter Material | Polycarbonate |
| Frame Material  | PVC           |
| Weight          | 67 g          |