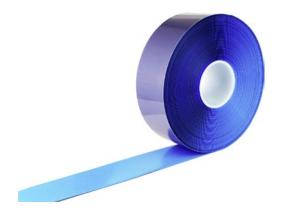

## Floor Marking Adhesive Tape

Extremely tough industrial grade PVC

Removable filmic liner alowing fast and easy application

| Width                | 50 mm        |
|----------------------|--------------|
| Thickness            | 1.3 mm       |
| Dimensions L x W     | 30 m x 50 mm |
| Material             | PVC          |
| Colour               | Blue         |
| Length               | 30 m         |
| Dimensions L x W x H | 30 x 50 mm   |
| Max. temperature     | +70 °C       |
| Min. Temperature     | -30 °C       |