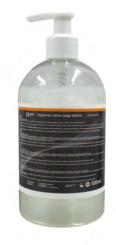

# Hygiene Lotion Soap

#### **Features**

- Pearlised hand soap suitable for all environments
- Ideal for hospitals and kitchen areas
- Ideal for use with most bulk dispensers
- No artificial colours
- Fragrance free
- Kind on hands

### **Physical & Chemical Properties**

| Appearance: | White Liquid   |
|-------------|----------------|
| Odour       | None           |
| Solubility  | Soluble        |
| Viscosity   | Highly Viscous |
| pH          | Approx. 3.5 7  |