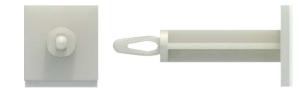

## Self Adhesive PCB Support

## **Features**

- Self adhesive circuit board support on base (Pack of 50)
- The support can be permanently fixed to most smooth and clean surfaces, due to the good retention properties of the adhesive
- As the supports require no fixing screws they are particularly useful where a tapped support pillar cannot be used, e.g. on the rear of front panels