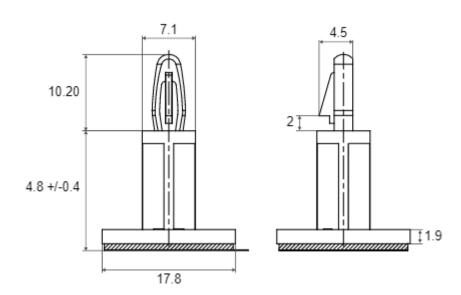

## **Specification**

| Material        | PA66, UL94-V2    |  |
|-----------------|------------------|--|
| Colour          | Natural          |  |
| Length          | 15 mm            |  |
| Adhesive Size   | 17 x 17 x 0.8 mm |  |
| Hole Diameter   | 4 mm +/- 0.05    |  |
| Panel Thickness | 1.6 mm           |  |

## **Drawing**

Art. Nr. RND 610-00138