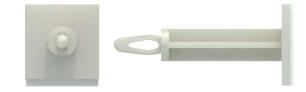

## Self Adhesive PCB Support

## **Features**

- Self adhesive circuit board support on base (Pack of 50)
- The support can be permanently fixed to most smooth and clean surfaces, due to the good retention properties of the adhesive
- As the supports require no fixing screws they are particularly useful where a tapped support pillar cannot be used, e.g. on the rear of front panels