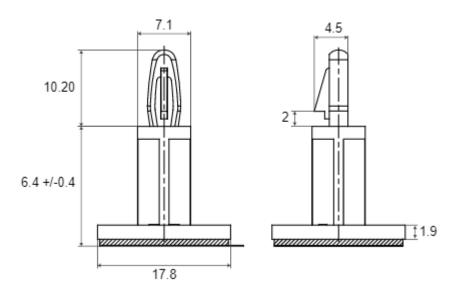

## **Drawing**

Art. Nr. RND 610-00139

## **Specification**

| Material        | PA66, UL94-V2    |
|-----------------|------------------|
| Colour          | Natural          |
| Length          | 16.6 mm          |
| Adhesive Size   | 17 x 17 x 0.8 mm |
| Hole Diameter   | 4 mm +/- 0.05    |
| Panel Thickness | 1.6 mm           |