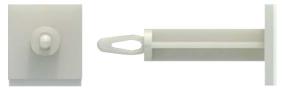

## Self Adhesive PCB Support

## Features

- Self adhesive circuit board support on base (Pack of 50)
- The support can be permanently fixed to most smooth and clean surfaces, due to the good retention properties of the adhesive
- As the supports require no fixing screws they are particularly useful where a tapped support pillar cannot be used, e.g. on the rear of front panels