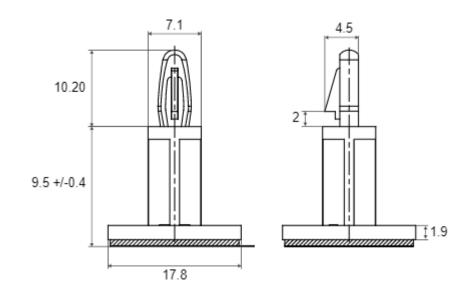

## **Specification**

| Material        | PA66, UL94-V2    |  |
|-----------------|------------------|--|
| Colour          | Natural          |  |
| Length          | 19.7 mm          |  |
| Adhesive Size   | 17 x 17 x 0.8 mm |  |
| Hole Diameter   | 4 mm +/- 0.05    |  |
| Panel Thickness | 1.6 mm           |  |

## Drawing

Art. Nr. RND 610-00140