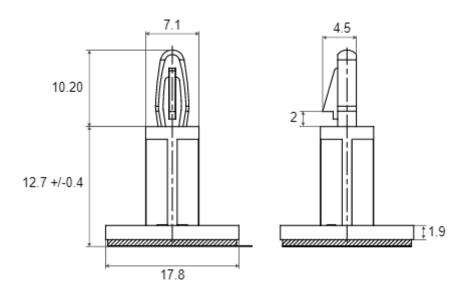

## **Specification**

| Material        | PA66, UL94-V2    |
|-----------------|------------------|
| Colour          | Natural          |
| Length          | 22.9 mm          |
| Adhesive Size   | 17 x 17 x 0.8 mm |
| Hole Diameter   | 4 mm +/- 0.05    |
| Panel Thickness | 1.6 mm           |

## **Drawing**

Art. Nr. RND 610-00141