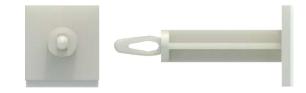

## Self Adhesive PCB Support

## **Features**

- Self adhesive circuit board support on base (Pack of 50)
- The support can be permanently fixed to most smooth and clean surfaces, due to the good retention properties of the adhesive
- As the supports require no fixing screws they are particularly useful where a tapped support pillar cannot be used, e.g. on the rear of front panels