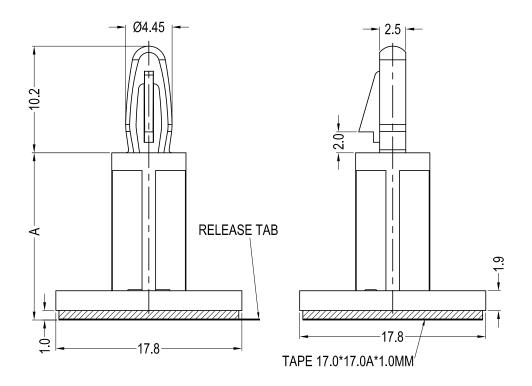

## **Specification**

| Material        | PA66, UL94-V2  |
|-----------------|----------------|
| Colour          | Natural        |
| Adhesive Size   | 17 x 17 x 1 mm |
| Hole Diameter   | 4 mm +/- 0.05  |
| Panel Thickness | 1.6 mm         |

## PRODUCT RANGE:

| Art. Nr.                       | Α                  |  |
|--------------------------------|--------------------|--|
| RND 610-00197                  | 6.0 mm             |  |
| RND 610-00198                  | 8.0 mm             |  |
| RND 610-00199<br>RND 610-00200 | 10.0 mm<br>14.0 mm |  |
|                                |                    |  |