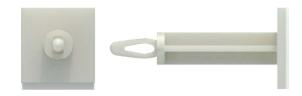

## Self Adhesive PCB Support

## **Features**

- Self adhesive circuit board support on base (Pack of 50)
- The support can be permanently fixed to most smooth and clean surfaces, due to the good retention properties of the adhesive
- As the supports require no fixing screws they are particularly useful where a tapped support pillar cannot be used, e.g. on the rear of front panels