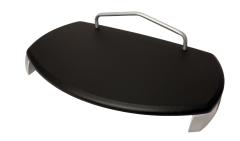

## LCD/CRT Monitor Stand Trend

## **Features**

- Holds up to 510 mm (20") LCD or CRT monitor
- Create extra storage (ca. 500 x 60 mm) for your keyboard or documents and office stationery under the platform
- Enlarged utility space on the platform to accommodate your speakers or media storage box next to a monitor
- Additional tube support avoids monitor to lean backwards
- Special handle design on side panels for easy movement of the stand