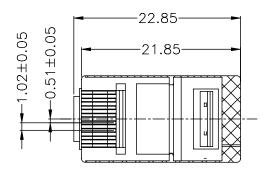

or Type     | RJ45                 |  |
|-----------------------|----------------------|--|
| Gender                | Plug                 |  |
| Positions             | 8                    |  |
| Contacts              | 8                    |  |
| LAN Category          | CAT5e                |  |
| Orientation           | Straight             |  |
| Termination Type      | Assembled with Wires |  |
| Operating Temperature | -25 85 ℃             |  |
| Screening             | Shielded             |  |
| Cable Diameter        | 1.02 ± 0.02 mm       |  |

## **Material Specification**

| Housing Material  | PC           |
|-------------------|--------------|
| Plating           | Gold         |
| Terminal Material | Copper Alloy |
| Shell             | Copper Alloy |

## **Drawing**









Art. Nr. RND 765-00010