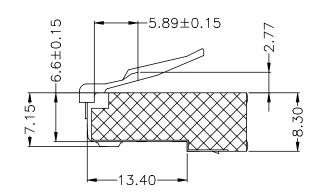

nector Type     | RJ45                 |  |
|-----------------------|----------------------|--|
| Gender                | Plug                 |  |
| Positions             | 8                    |  |
| Contacts              | 8                    |  |
| LAN Category          | CAT5e                |  |
| Orientation           | Straight             |  |
| Termination Type      | Assembled with Wires |  |
| Operating Temperature | -25 85 ℃             |  |
| Screening             | Shielded             |  |
| Cable Diameter        | 1.02 ± 0.02 mm       |  |

## **Material Specification**

| Housing Material  | PC           |
|-------------------|--------------|
| Plating           | Gold         |
| Terminal Material | Copper Alloy |
| Shell             | Copper Alloy |

## **Drawing**









Art. Nr. RND 765-00010