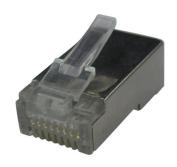

# RJ45 Plug 8P8C with Shell

#### **Features**

- The plug terminates easily to a stranded cable to make data cable assemblies for ethernet connectivity
- Gold plated contacts
- RoHS Compliant

### **Specification**

| RJ Connector Type     | RJ45                 |  |
|-----------------------|----------------------|--|
| Gender                | Plug                 |  |
| Positions             | 8                    |  |
| Contacts              | 8                    |  |
| LAN Category          | CAT5e                |  |
| Orientation           | Straight             |  |
| Termination Type      | Assembled with Wires |  |
| Operating Temperature | -25 85 ℃             |  |
| Screening             | Shielded             |  |
| Cable Diameter        | 1.02 ± 0.02 mm       |  |