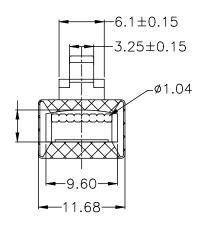

ctor Type     | RJ45                 |  |
|-----------------------|----------------------|--|
| Gender                | Plug                 |  |
| Positions             | 8                    |  |
| Contacts              | 8                    |  |
| LAN Category          | CAT5e                |  |
| Orientation           | Straight             |  |
| Termination Type      | Assembled with Wires |  |
| Operating Temperature | -25 85 ℃             |  |
| Screening             | Shielded             |  |
| Cable Diameter        | 1.02 ± 0.02 mm       |  |

## **Material Specification**

| Housing Material  | PC           |
|-------------------|--------------|
| Plating           | Gold         |
| Terminal Material | Copper Alloy |
| Shell             | Copper Alloy |

## **Drawing**









Art. Nr. RND 765-00010