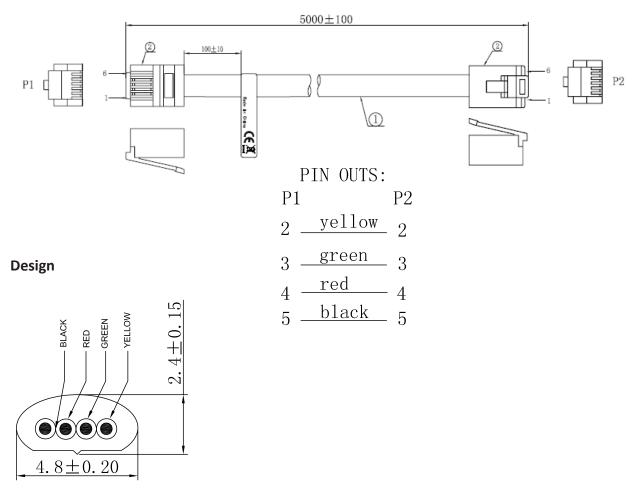

## Specification

| Connection A          | RJ11 6P4C Plug            |
|-----------------------|---------------------------|
| Connection B          | RJ11 6P4C Plug            |
| Cable Design          | Flat                      |
| Cable Length          | 5 m                       |
| Conductor Material    | Bare Copper               |
| Insulation Diameter   | 0.9 mm                    |
| Insulation Colours    | Black, Green, Red, Yellow |
| Jacket Colour         | Black                     |
| Jacket Material       | PVC                       |
| Jacket Diameter       | 2.4 x 4.8 mm              |
| Insulation Resistance | 20 MOhm                   |
| Conductor Resistance  | 10 Ohm max.               |

## Drawing

Art. Nr. RND 765-00100