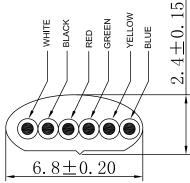

## **Specification**

| Connection A          | RJ12 6P6C Plug                         |
|-----------------------|----------------------------------------|
| Connection B          | RJ12 6P6C Plug                         |
| Cable Design          | Flat                                   |
| Cable Length          | 2 m                                    |
| Conductor Material    | Bare Copper                            |
| Insulation Diameter   | 0.9 mm                                 |
| Insulation Colours    | Black, Blue, Green, Red, White, Yellow |
| Jacket Colour         | Black                                  |
| Jacket Material       | PVC                                    |
| Jacket Diameter       | 2.4 x 6.8 mm                           |
| Insulation Resistance | 20 MOhm                                |
| Conductor Resistance  | 10 Ohm max.                            |