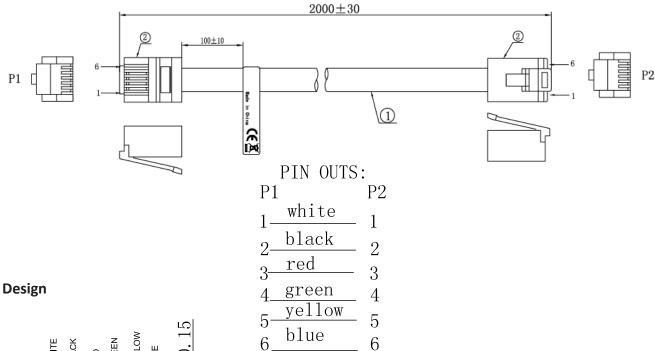

## **Specification**

| Connection A          | RJ12 6P6C Plug                         |
|-----------------------|----------------------------------------|
| Connection B          | RJ12 6P6C Plug                         |
| Cable Design          | Flat                                   |
| Cable Length          | 2 m                                    |
| Conductor Material    | Bare Copper                            |
| Insulation Diameter   | 0.9 mm                                 |
| Insulation Colours    | Black, Blue, Green, Red, White, Yellow |
| Jacket Colour         | Black                                  |
| Jacket Material       | PVC                                    |
| Jacket Diameter       | 2.4 x 6.8 mm                           |
| Insulation Resistance | 20 MOhm                                |
| Conductor Resistance  | 10 Ohm max.                            |

### **Drawing**

Art. Nr. RND 765-00109