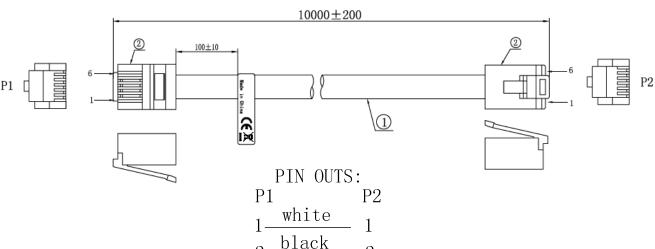

## **Drawing**

## Design

Art. Nr. RND 765-00111

| PI             | PZ |
|----------------|----|
| 1 white        | 1  |
| black          | 2  |
| 3 red          | _  |
| G 274 C C 20   | 3  |
| 4 green vellow | 4  |
| 5—-            | 5  |
| 6_blue         | 6  |
|                |    |