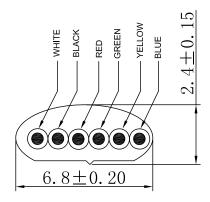

## **Features**

- Perfect for LAN (local area network) connections
- Clear and precise communication
- For use in signal control systems, networks, DSL phone cable services
- RoHS and REACH compliant

| Connection A          | RJ12 6P6C Plug                         |
|-----------------------|----------------------------------------|
| Connection B          | RJ12 6P6C Plug                         |
| Cable Design          | Flat                                   |
| Cable Length          | 10 m                                   |
| Conductor Material    | Bare Copper                            |
| Insulation Diameter   | 0.9 mm                                 |
| Insulation Colours    | Black, Blue, Green, Red, White, Yellow |
| Jacket Colour         | Black                                  |
| Jacket Material       | PVC                                    |
| Jacket Diameter       | 2.4 x 6.8 mm                           |
| Insulation Resistance | 20 MOhm                                |
| Conductor Resistance  | 10 Ohm max.                            |
|                       |                                        |