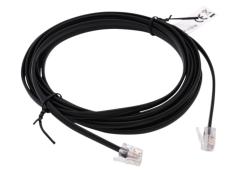

# Telephone Cable

#### **Specification**

| Connection A                     | RJ10 4P4C Plug                     |
|----------------------------------|------------------------------------|
| Connection B                     | RJ10 4P4C Plug                     |
| Cable Design                     | Flat                               |
| Cable Length                     | 2 m                                |
| Conductor Material               | Bare Copper                        |
| Insulation Diameter              | 0.9 mm                             |
|                                  |                                    |
| Insulation Colours               | Black, Green, Red, Yellow          |
| Insulation Colours Jacket Colour | Black, Green, Red, Yellow<br>Black |
|                                  |                                    |
| Jacket Colour                    | Black                              |
| Jacket Colour<br>Jacket Material | Black<br>PVC                       |