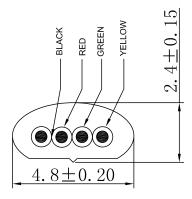

## PIN OUTS:

| Ρ1     |        | Ρ2     |
|--------|--------|--------|
| 1      | yellow | 1      |
| 2      | green  | 2      |
| 3      | red    | 3      |
| J<br>A | black  | J<br>A |
| 4      |        | 4      |