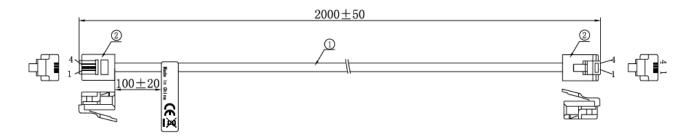

#### **Drawing**

#### **Specification**

| Connection A                     | RJ10 4P4C Plug                     |
|----------------------------------|------------------------------------|
| Connection B                     | RJ10 4P4C Plug                     |
| Cable Design                     | Flat                               |
| Cable Length                     | 2 m                                |
| Conductor Material               | Bare Copper                        |
| Insulation Diameter              | 0.9 mm                             |
|                                  |                                    |
| Insulation Colours               | Black, Green, Red, Yellow          |
| Insulation Colours Jacket Colour | Black, Green, Red, Yellow<br>Black |
|                                  |                                    |
| Jacket Colour                    | Black                              |
| Jacket Colour<br>Jacket Material | Black<br>PVC                       |