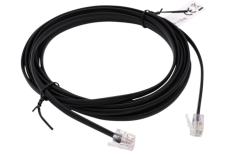

# Telephone Cable

#### **Specification**

| Connection A          | RJ10 4P4C Plug            |
|-----------------------|---------------------------|
| Connection B          | RJ10 4P4C Plug            |
| Cable Design          | Flat                      |
| Cable Length          | 1 m                       |
| Conductor Material    | Bare Copper               |
| Insulation Diameter   | 0.9 mm                    |
| Insulation Colours    | Black, Green, Red, Yellow |
| Jacket Colour         | Black                     |
| Jacket Material       | PVC                       |
| Jacket Diameter       | 2.4 x 4.8 mm              |
| Insulation Resistance | 20 MOhm                   |
| Conductor Resistance  | 5 Ohm max.                |