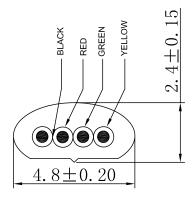

## PIN OUTS:

| Р1  |        | P2     |
|-----|--------|--------|
| 1 . | yellow | 1      |
| 2 - | green  | 2      |
| 3   | red    | 3      |
| 3 · | black  | J<br>A |
| 4 - | -      | 4      |