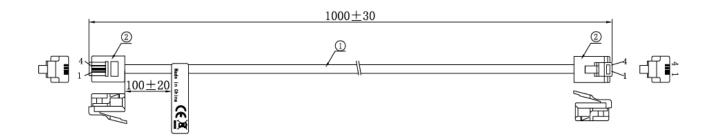

#### **Drawing**

#### **Specification**

| Connection A          | RJ10 4P4C Plug            |
|-----------------------|---------------------------|
| Connection B          | RJ10 4P4C Plug            |
| Cable Design          | Flat                      |
| Cable Length          | 1 m                       |
| Conductor Material    | Bare Copper               |
| Insulation Diameter   | 0.9 mm                    |
| Insulation Colours    | Black, Green, Red, Yellow |
| Jacket Colour         | Black                     |
| Jacket Material       | PVC                       |
| Jacket Diameter       | 2.4 x 4.8 mm              |
| Insulation Resistance | 20 MOhm                   |
| Conductor Resistance  | 5 Ohm max.                |