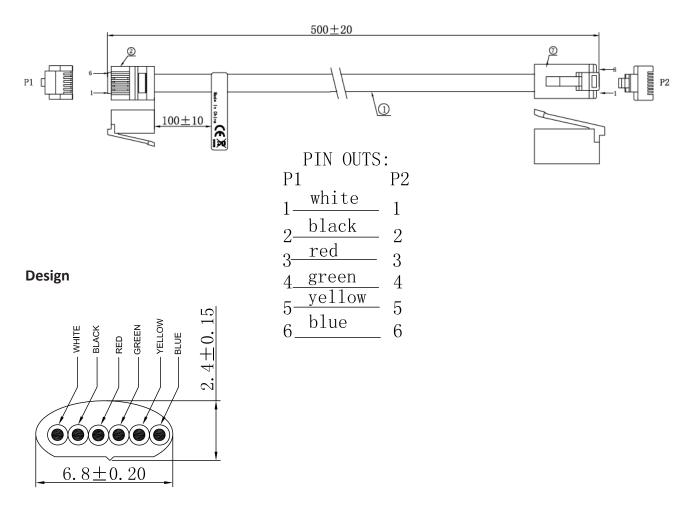

## Specification

| Connection A          | RJ12 6P6C Plug                         |
|-----------------------|----------------------------------------|
| Connection B          | RJ45 8P6C Plug                         |
| Cable Design          | Flat                                   |
| Cable Length          | 500 mm                                 |
| Conductor Material    | Bare Copper                            |
| Insulation Diameter   | 0.9 mm                                 |
| Insulation Colours    | Black, Blue, Green, Red, White, Yellow |
| Jacket Colour         | Black                                  |
| Jacket Material       | PVC                                    |
| Jacket Diameter       | 2.4 x 6.8 mm                           |
| Insulation Resistance | 20 MOhm                                |
| Conductor Resistance  | 10 Ohm max.                            |

## Drawing

Art. Nr. RND 765-00116