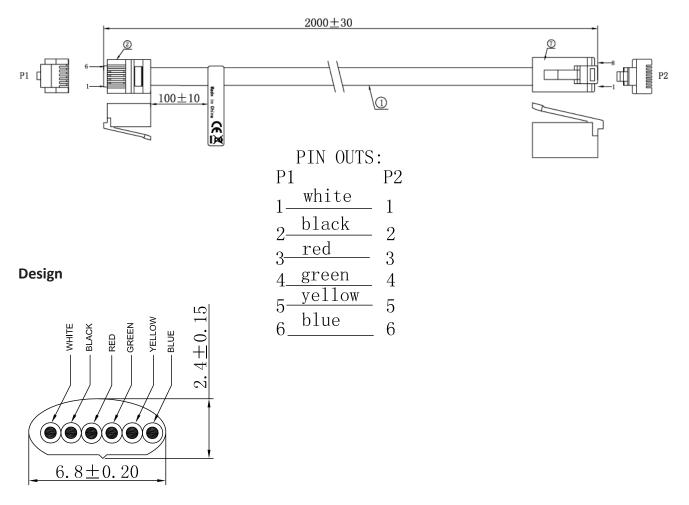

## Drawing

Art. Nr. RND 765-00118

## Specification

| Connection A          | RJ12 6P6C Plug                         |
|-----------------------|----------------------------------------|
| Connection B          | RJ45 8P6C Plug                         |
| Cable Design          | Flat                                   |
| Cable Length          | 2 m                                    |
| Conductor Material    | Bare Copper                            |
| Insulation Diameter   | 0.9 mm                                 |
| Insulation Colours    | Black, Blue, Green, Red, White, Yellow |
| Jacket Colour         | Black                                  |
| Jacket Material       | PVC                                    |
| Jacket Diameter       | 2.4 x 6.8 mm                           |
| Insulation Resistance | 20 MOhm                                |
| Conductor Resistance  | 10 Ohm max.                            |