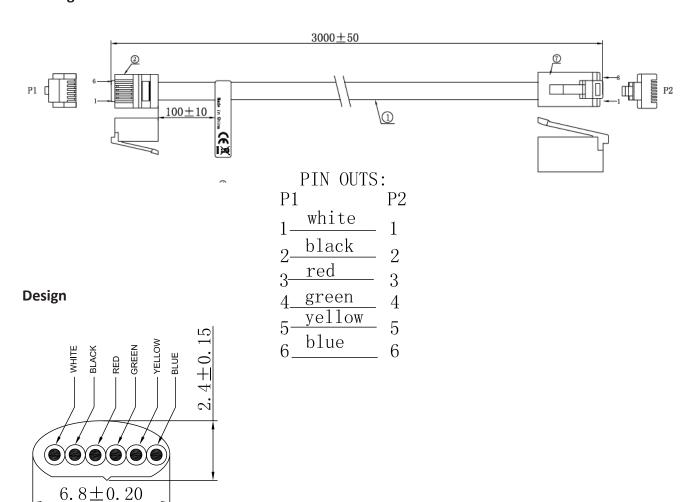

## **Specification**

| Connection A          | RJ12 6P6C Plug                         |
|-----------------------|----------------------------------------|
| Connection B          | RJ45 8P6C Plug                         |
| Cable Design          | Flat                                   |
| Cable Length          | 3 m                                    |
| Conductor Material    | Bare Copper                            |
| Insulation Diameter   | 0.9 mm                                 |
| Insulation Colours    | Black, Blue, Green, Red, White, Yellow |
| Jacket Colour         | Black                                  |
| Jacket Material       | PVC                                    |
| Jacket Diameter       | 2.4 x 6.8 mm                           |
| Insulation Resistance | 20 MOhm                                |
| Conductor Resistance  | 10 Ohm max.                            |

## **Drawing**

Art. Nr. RND 765-00119