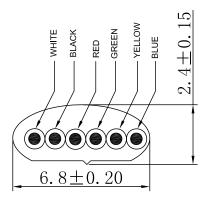

## PIN OUTS:

| Ρ1       |        | Р2     |
|----------|--------|--------|
| 1_       | white  | 1      |
| 2_       | black  | 2      |
| 2-<br>3- | red    | 3      |
| 3<br>4   | green  | 3<br>4 |
| 5-       | yellow | 5      |
| 5<br>6   | blue   | 6      |