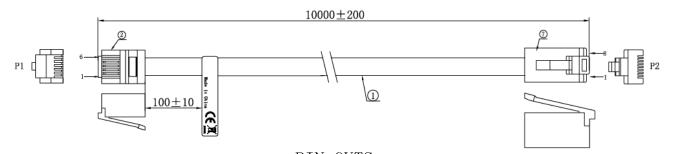

#### **Drawing**

#### **Specification**

| Connection A                     | RJ12 6P6C Plug                               |
|----------------------------------|----------------------------------------------|
| Connection B                     | RJ45 8P6C Plug                               |
| Cable Design                     | Flat                                         |
| Cable Length                     | 10 m                                         |
| Conductor Material               | Bare Copper                                  |
| Insulation Diameter              | 0.9 mm                                       |
|                                  |                                              |
| Insulation Colours               | Black, Blue, Green, Red, White, Yellow       |
| Insulation Colours Jacket Colour | Black, Blue, Green, Red, White, Yellow Black |
|                                  |                                              |
| Jacket Colour                    | Black                                        |
| Jacket Colour<br>Jacket Material | Black<br>PVC                                 |