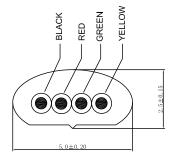

## Specification

| Connection A          | RJ10 4P4C Plug            |
|-----------------------|---------------------------|
| Connection B          | RJ10 4P4C Plug            |
| Cable Design          | Coiled                    |
| Cable Length          | 1.8 m                     |
| Conductor             | Copper                    |
| Insulation Diameter   | 0.9 mm                    |
| Insulation Colours    | Black, Green, Red, Yellow |
| Jacket Colour         | Black                     |
| Jacket Material       | PVC                       |
| Jacket Diameter       | 2.5 x 5 mm                |
| Insulation Resistance | 20 MOhm                   |
| Conductor Resistance  | 6 Ohm max.                |

## Drawing

Design

Art. Nr. RND 765-00129