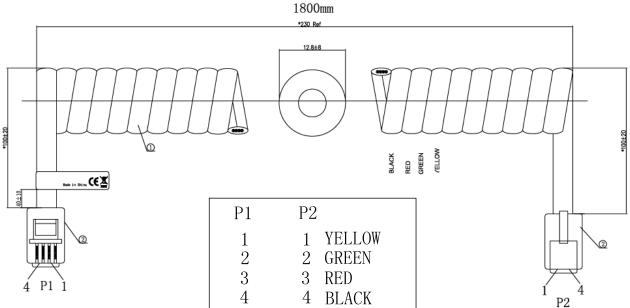

## Specification

| Connection A          | RJ10 4P4C Plug            |
|-----------------------|---------------------------|
| Connection B          | RJ10 4P4C Plug            |
| Cable Design          | Coiled                    |
| Cable Length          | 1.8 m                     |
| Conductor             | Copper                    |
| Insulation Diameter   | 0.9 mm                    |
| Insulation Colours    | Black, Green, Red, Yellow |
| Jacket Colour         | Black                     |
| Jacket Material       | PVC                       |
| Jacket Diameter       | 2.5 x 5 mm                |
| Insulation Resistance | 20 MOhm                   |
| Conductor Resistance  | 6 Ohm max.                |

## Drawing

Design

Art. Nr. RND 765-00129