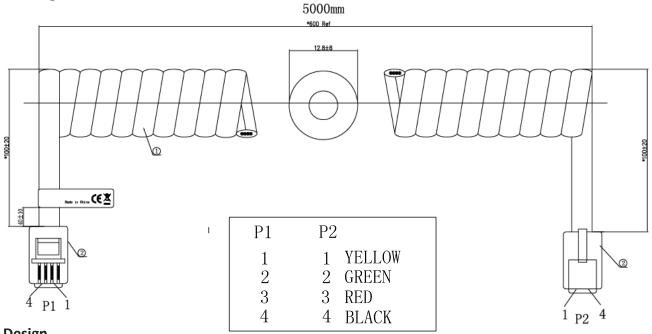

### **Specification**

| Connection A          | RJ10 4P4C Plug            |
|-----------------------|---------------------------|
| Connection B          | RJ10 4P4C Plug            |
| Cable Design          | Coiled                    |
| Cable Length          | 5 m                       |
| Conductor             | Tinned Copper             |
| Insulation Diameter   | 0.9 mm                    |
| Insulation Colours    | Black, Green, Red, Yellow |
| Jacket Colour         | Black                     |
| Jacket Material       | PVC                       |
| Jacket Diameter       | 2.5 x 5 mm                |
| Insulation Resistance | 20 MOhm                   |
| Conductor Resistance  | 6 Ohm max.                |

#### Drawing

## Design

Art. Nr. RND 765-00130