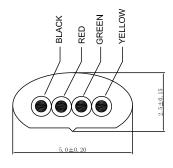

### **Specification**

| Connection A          | RJ10 4P4C Plug            |
|-----------------------|---------------------------|
| Connection B          | RJ10 4P4C Plug            |
| Cable Design          | Coiled                    |
| Cable Length          | 5 m                       |
| Conductor             | Tinned Copper             |
| Insulation Diameter   | 0.9 mm                    |
| Insulation Colours    | Black, Green, Red, Yellow |
| Jacket Colour         | Black                     |
| Jacket Material       | PVC                       |
| Jacket Diameter       | 2.5 x 5 mm                |
| Insulation Resistance | 20 MOhm                   |
| Conductor Resistance  | 6 Ohm max.                |