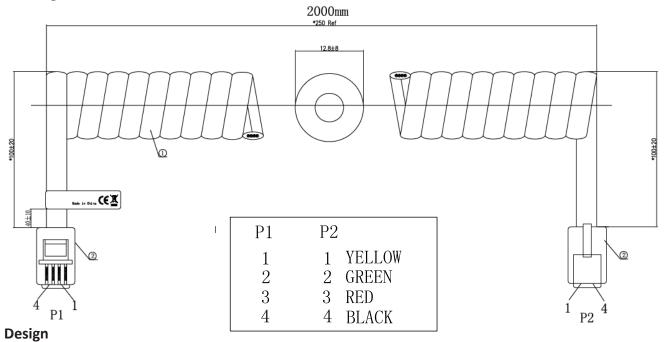

|
| Connection B                     | RJ10 4P4C Plug                  |
| Cable Design                     | Coiled                          |
| Cable Length                     | 2 m                             |
| Conductor                        | Tinned Copper                   |
| Insulation Diameter              | 0.9 mm                          |
|                                  |                                 |
| Insulation Colours               | Black, Green, Red, Yellow       |
| Insulation Colours Jacket Colour | Black, Green, Red, Yellow Ivory |
|                                  |                                 |
| Jacket Colour                    | lvory                           |
| Jacket Colour<br>Jacket Material | lvory<br>PVC                    |

## **Drawing**





Art. Nr. RND 765-00131