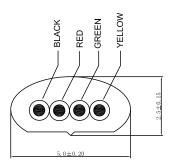

| Connection B                     | RJ10 4P4C Plug                  |
| Cable Design                     | Coiled                          |
| Cable Length                     | 2 m                             |
| Conductor                        | Tinned Copper                   |
| Insulation Diameter              | 0.9 mm                          |
|                                  |                                 |
| Insulation Colours               | Black, Green, Red, Yellow       |
| Insulation Colours Jacket Colour | Black, Green, Red, Yellow Ivory |
|                                  |                                 |
| Jacket Colour                    | lvory                           |
| Jacket Colour<br>Jacket Material | lvory<br>PVC                    |

## **Drawing**





Art. Nr. RND 765-00131