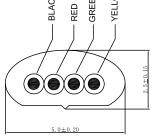

nection B                     | RJ11 6P4C Plug                  |
| Cable Design                     | Coiled                          |
| Cable Length                     | 1.8 m                           |
| Conductor                        | Tinned Copper                   |
| Insulation Diameter              | 0.9 mm                          |
|                                  |                                 |
| Insulation Colours               | Black, Green, Red, Yellow       |
| Insulation Colours Jacket Colour | Black, Green, Red, Yellow Black |
|                                  |                                 |
| Jacket Colour                    | Black                           |
| Jacket Colour<br>Jacket Material | Black<br>PVC                    |

## **Drawing**



5





Art. Nr. RND 765-00136

BLACK