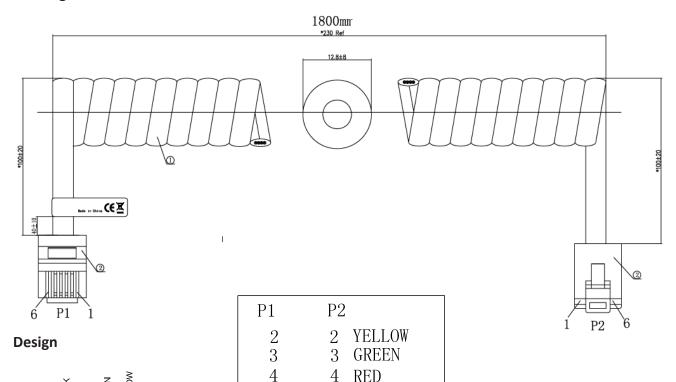

## **Drawing**

5

Art. Nr. RND 765-00136

BLACK

## **Specification**

| Connection A                     | RJ11 6P4C Plug                  |
|----------------------------------|---------------------------------|
| Connection B                     | RJ11 6P4C Plug                  |
| Cable Design                     | Coiled                          |
| Cable Length                     | 1.8 m                           |
| Conductor                        | Tinned Copper                   |
| Insulation Diameter              | 0.9 mm                          |
|                                  |                                 |
| Insulation Colours               | Black, Green, Red, Yellow       |
| Insulation Colours Jacket Colour | Black, Green, Red, Yellow Black |
|                                  |                                 |
| Jacket Colour                    | Black                           |
| Jacket Colour<br>Jacket Material | Black<br>PVC                    |