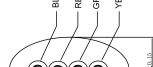

onnection B                     | RJ11 6P4C Plug                  |
| Cable Design                     | Coiled                          |
| Cable Length                     | 1.8 m                           |
| Conductor                        | Tinned Copper                   |
| Insulation Diameter              | 0.9 mm                          |
|                                  |                                 |
| Insulation Colours               | Black, Green, Red, Yellow       |
| Insulation Colours Jacket Colour | Black, Green, Red, Yellow Black |
|                                  |                                 |
| Jacket Colour                    | Black                           |
| Jacket Colour<br>Jacket Material | Black<br>PVC                    |

## **Drawing**



5





Art. Nr. RND 765-00136

BLACK