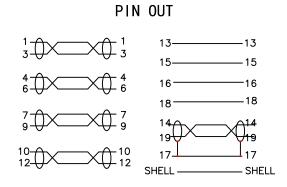

tworking and is able to handle video resolutions of 1080p and beyond, including advanced display technologies such as 4K, 3D, and Deep Colour
- Quality cable with improved shielding



## **Specification**

| Cable Type                | HDMI 1.4    |
|---------------------------|-------------|
| Connector A               | HDMI Plug   |
| Connector B               | HDMI Plug   |
| Connector Design - Side A | Straight    |
| Connector Design - Side B | Straight    |
| Jacket Colour             | Black       |
| Jacket Material           | PVC         |
| Length                    | 2 m         |
| Picture Resolution        | 3840 x 2160 |
| Plating Material          | Gold        |
| Outside Diameter          | 5.5 mm      |
|                           |             |

## **Drawing**







Art. Nr. RND 765-00271