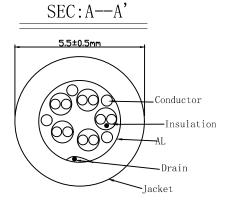

## **Specification**

| Cable Type                | HDMI 1.4    |
|---------------------------|-------------|
| Connector A               | HDMI Plug   |
| Connector B               | HDMI Plug   |
| Connector Design - Side A | Straight    |
| Connector Design - Side B | Straight    |
| Jacket Colour             | Black       |
| Jacket Material           | PVC         |
| Length                    | 2 m         |
| Picture Resolution        | 3840 x 2160 |
| Plating Material          | Gold        |
| Outside Diameter          | 5.5 mm      |
|                           |             |