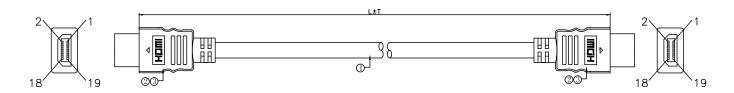

e networking and is able to handle video resolutions of 1080p and beyond, including advanced display technologies such as 4K, 3D, and Deep Colour
- Quality cable with improved shielding



## **Specification**

| Cable Type                | HDMI 1.4    |
|---------------------------|-------------|
| Connector A               | HDMI Plug   |
| Connector B               | HDMI Plug   |
| Connector Design - Side A | Straight    |
| Connector Design - Side B | Straight    |
| Jacket Colour             | Black       |
| Jacket Material           | PVC         |
| Length                    | 2 m         |
| Picture Resolution        | 3840 x 2160 |
| Plating Material          | Gold        |
| Outside Diameter          | 5.5 mm      |
|                           |             |

## **Drawing**







Art. Nr. RND 765-00271