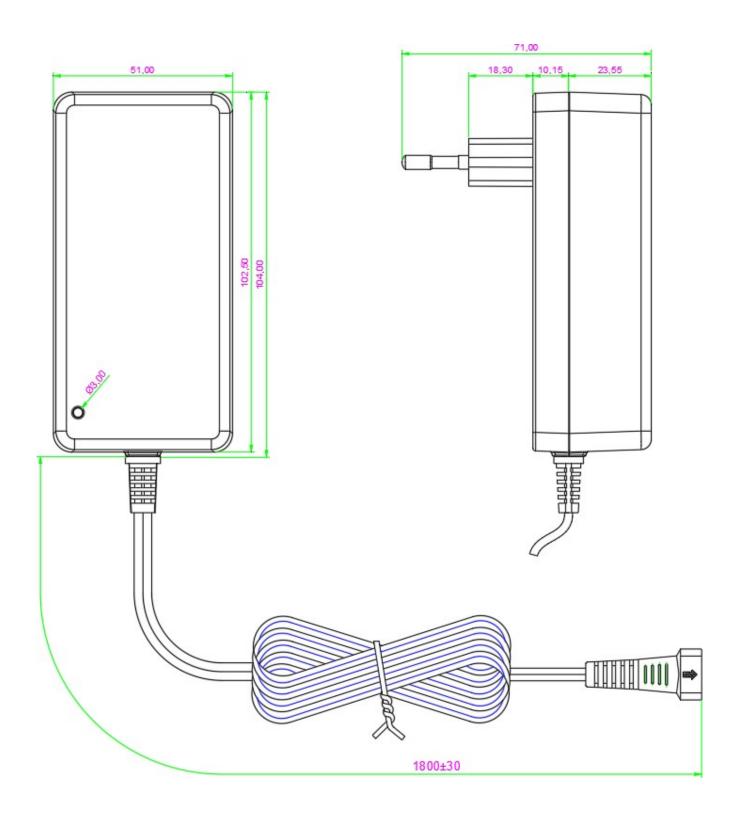

#### MECHANICAL SPECIFICATION

| DIMEMSION        | 104 mm(L)* 51 mm(W)* 33.7 mm(H) (excluded plug) |
|------------------|-------------------------------------------------|
|                  | 104 mm(L)* 51 mm(W)* 71.0 mm(H) (included plug) |
| WEIGHT           | 215g (excluding packaging)                      |
| INPUT PLUG       | Direct plug-in; EU type                         |
| OUTPUT CABLE     | 1.8m Black and white wires,                     |
| OUTPUT CONNECTOR | Plug E: 5.5x2.1/12                              |