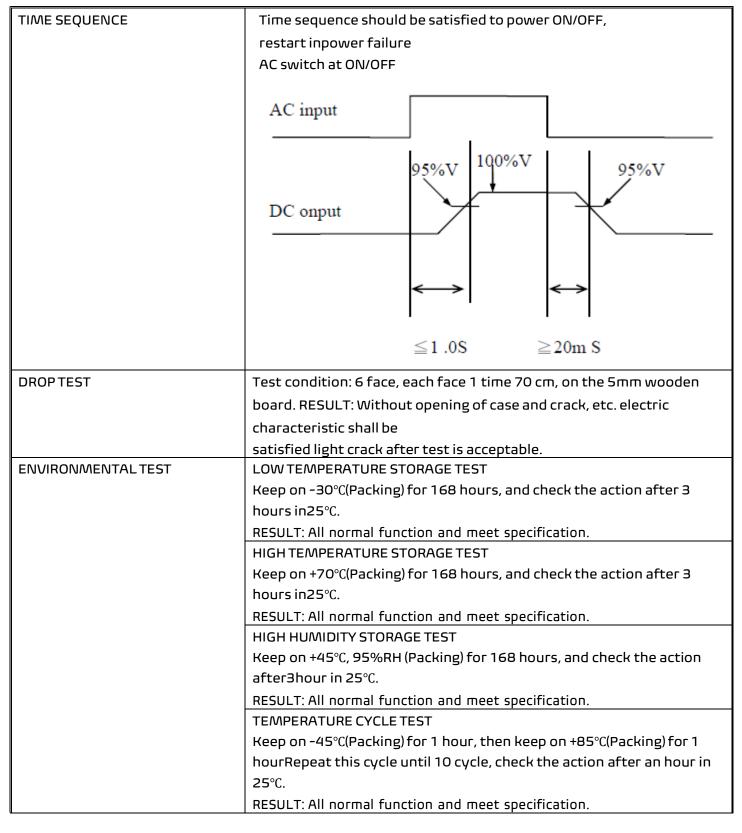

------------|
| EMC             | EN 61204-3:2000         |

#### **RELIABILITY**

| MTBF    | 30000 Hours min                       |
|---------|---------------------------------------|
| BURN-IN | 4 Hours 25°C, full load, 220Vac, 50Hz |

#### MECHANICAL SPECIFICATION

| DIMEMSION        | 104 mm(L)* 51 mm(W)* 33.7 mm(H) (excluded plug) |
|------------------|-------------------------------------------------|
|                  | 104 mm(L)* 51 mm(W)* 71.0 mm(H) (included plug) |
| WEIGHT           | 215g (excluding packaging)                      |
| INPUT PLUG       | Direct plug-in; EU type                         |
| OUTPUT CABLE     | 1.8m Black and white wires,                     |
| OUTPUT CONNECTOR | Plug E: 5.5x2.1/12                              |

#### **OTHER SPECIFICATIONS**