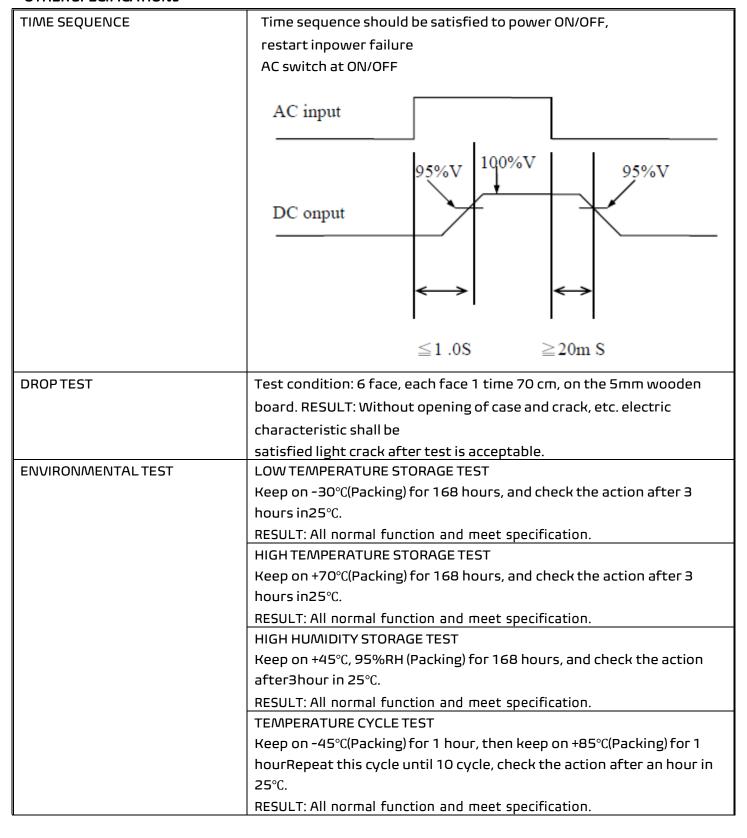

| EN 61204-3:2000           |

#### **RELIABILITY**

| MTBF    | 30000 Hours min                       |
|---------|---------------------------------------|
| BURN-IN | 4 Hours 25°C, full load, 220Vac, 50Hz |

#### MECHANICAL SPECIFICATION\

| DIMEMSION        | 118.0 mm(L)* 51.0 mm(W)* 33.7 mm(H) (excluded plug) |
|------------------|-----------------------------------------------------|
|                  | 118.0 mm(L)* 51.0 mm(W)* 71.0 mm(H) (included plug) |
| WEIGHT           | 255g (excluding packaging)                          |
| INPUT PLUG       | Direct plug-in; EU type                             |
| OUTPUT CABLE     | 1.8m Black and white wires,                         |
| OUTPUT CONNECTOR | Plug E: 5.5x2.1/12                                  |

#### **OTHER SPECIFICATIONS**