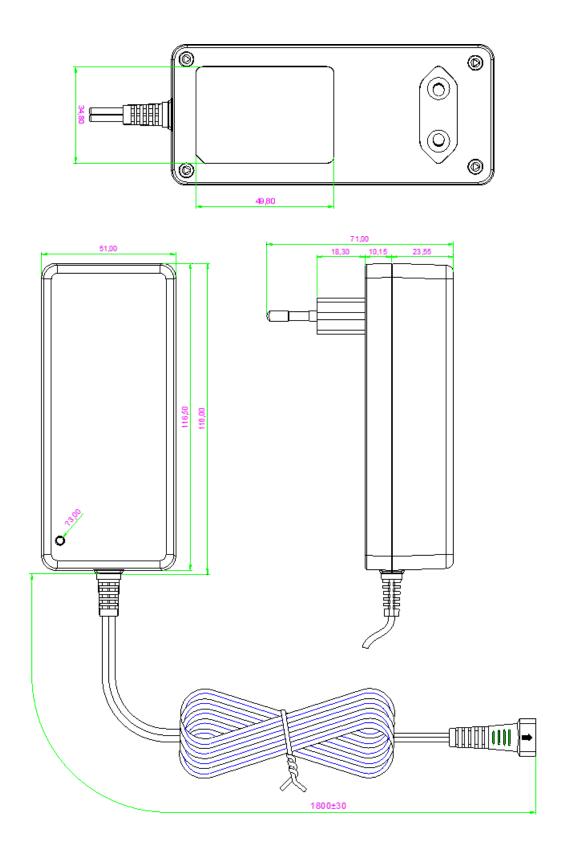

#### MECHANICAL SPECIFICATION\

| DIMEMSION        | 118.0 mm(L)* 51.0 mm(W)* 33.7 mm(H) (excluded plug) |
|------------------|-----------------------------------------------------|
|                  | 118.0 mm(L)* 51.0 mm(W)* 71.0 mm(H) (included plug) |
| WEIGHT           | 255g (excluding packaging)                          |
| INPUT PLUG       | Direct plug-in; EU type                             |
| OUTPUT CABLE     | 1.8m Black and white wires,                         |
| OUTPUT CONNECTOR | Plug E: 5.5x2.1/12                                  |