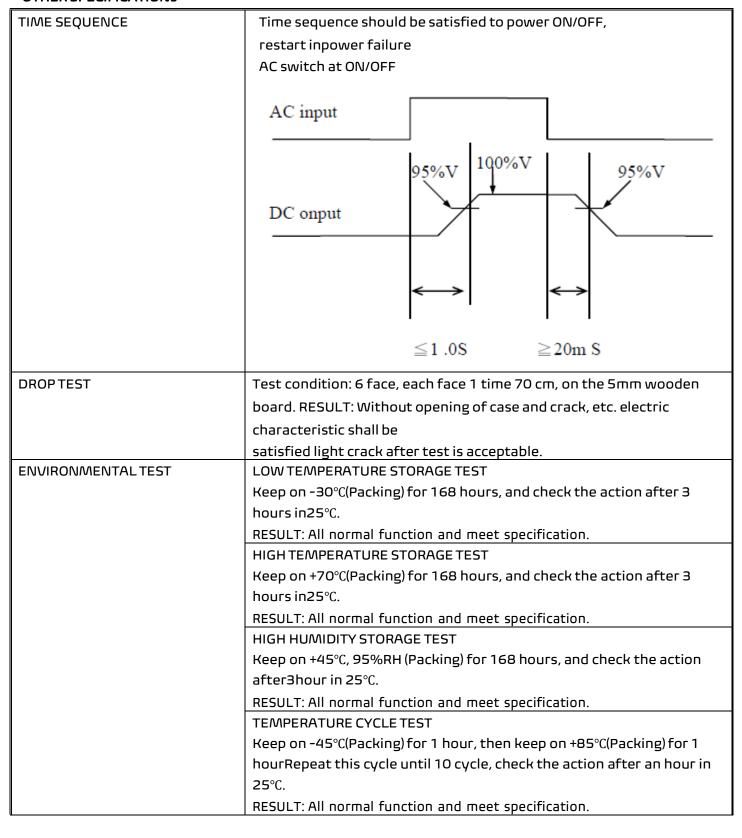

-------|
| EMC             | EN 61204-3:2000         |

## RELIABILITY

| MTBF    | 30000 Hours min                       |
|---------|---------------------------------------|
| BURN-IN | 4 Hours 25°C, full load, 220Vac, 50Hz |

#### **MECHANICAL SPECIFICATION**

| DIMEMSION        | 76.9mm(L)* 43.8mm(W)* 35.4 mm(H) (excluded plug) |
|------------------|--------------------------------------------------|
|                  | 76.9mm(L)* 43.8mm(W)* 72.7 mm(H) (included plug) |
| WEIGHT           | 116g (excluding packaging)                       |
| INPUT PLUG       | Direct plug-in; EU type                          |
| OUTPUT CABLE     | 1.8m Black and white wires,                      |
| OUTPUT CONNECTOR | Plug E: 5.5x2.1/12                               |

#### **OTHER SPECIFICATIONS**