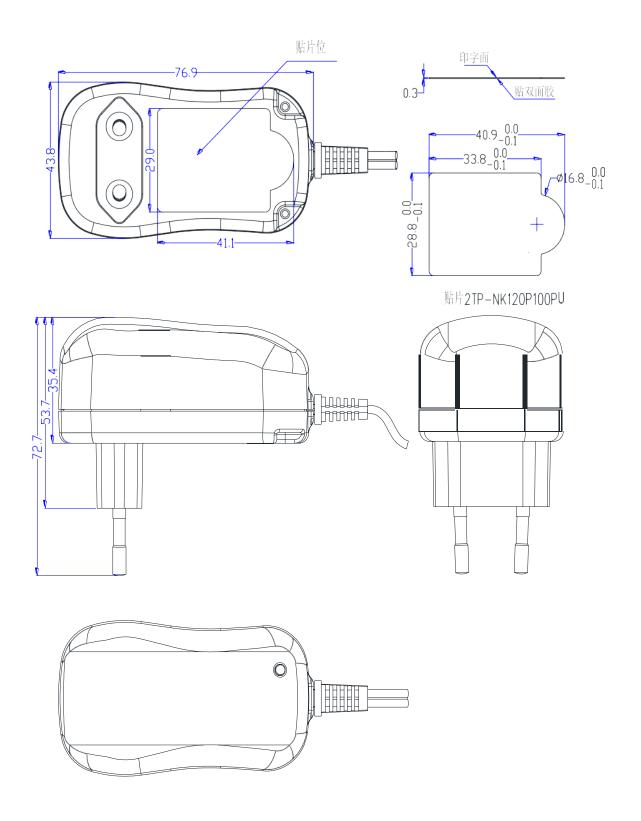

#### **MECHANICAL SPECIFICATION**

| DIMEMSION        | 76.9mm(L)* 43.8mm(W)* 35.4 mm(H) (excluded plug) |
|------------------|--------------------------------------------------|
|                  | 76.9mm(L)* 43.8mm(W)* 72.7 mm(H) (included plug) |
| WEIGHT           | 116g (excluding packaging)                       |
| INPUT PLUG       | Direct plug-in; EU type                          |
| OUTPUT CABLE     | 1.8m Black and white wires,                      |
| OUTPUT CONNECTOR | Plug E: 5.5x2.1/12                               |