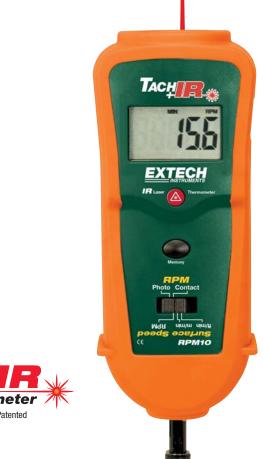

## **Combination Tachometer + IR Thermometer**

Photo/Contact Tachometer includes a non-contact IR Thermometer For non-contact surface temperature measurements

## **Features:**

- Built-in IR thermometer with laser measures remote surface temperature on motors and rotating parts
- Wide Temperature range of -4 to 600°F (-20 to 315°C)
- Fixed 0.95 emissivity, 6:1 distance to target ratio
- · Provides wide RPM (photo and contact) and Linear Surface Speed (contact) measurements
- Accurate to 0.05% with max resolution of 0.1rpm in either photo or contact mode
- Large 0.4" (5 digit) LCD display
- · Non-contact Photo tachometer uses a Laser for greater measuring distance up to 6.5ft (2m)
- Contact tachometer for RPM and surface speed measurements
- Memory stores Min/Max/Last
- · Characters on display reverse direction depending on mode
- Double molded housing
- Complete with tips/wheel, four 1.5V AA batteries, reflective tape, and carrying case