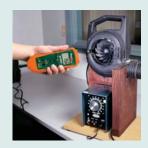

## **Combination Tachometer + IR Thermometer**

Photo/Contact Tachometer includes a non-contact IR Thermometer For non-contact surface temperature measurements

Non-contact model for use on machinery where high speed measurements are required

Accessory wheels enable tachometer to measure linear surface speeds

| Thermometer | 1 |
|-------------|---|
| Patented    | , |