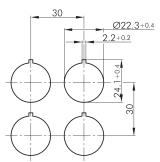

## Pin Assignment

Pin 1: red Pin 2: GND Pin 3: green

other colours on request

incl. lens and nameplate

Category: Pilot Lights Series: RONTRON-R-JUWEL Panel cut-out: Ø 22.3 mm Protection class: II (protective insulation) Degree of protection: IP65 Illumination: Yes with labelling option: Yes Colour: silver-coloured component colour: front bezel Colour 2: red/green component colour 2: LED colour Shape: round