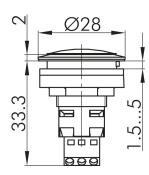

## Pin Assignment

Pin 1: red Pin 2: GND Pin 3: green

other colours on request

incl. lens and nameplate

Category: Pilot Lights Series: RONTRON-R-JUWEL Panel cut-out: Ø 22.3 mm Protection class: II (protective insulation) Degree of protection: IP65 Illumination: Yes with labelling option: Yes Colour: silver-coloured component colour: front bezel Colour 2: red/green component colour 2: LED colour Shape: round