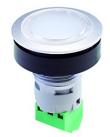

## Two-colour LED Pilot Light 24V, silver-coloured RRJL\_24R\_G

## Pin Assignment

Pin 1: red Pin 2: GND Pin 3: green

other colours on request

incl. lens and nameplate

Category: Pilot Lights Series: RONTRON-R-JUWEL Panel cut-out: Ø 22.3 mm Protection class: II (protective insulation) Degree of protection: IP65 Illumination: Yes with labelling option: Yes Colour: silver-coloured component colour: front bezel Colour 2: red/green component colour 2: LED colour Shape: round