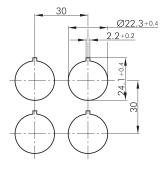

Panel cut-out: Ø 22.3 mm

Illumination: No

With labelling option: No

front bezel silver-coloured

Shape: round