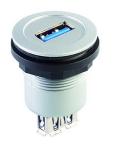

## USB3.0 Jack A/A, silver-coloured RRJ USB3 AA

Description:

pinout 1:1

front:

USB jack type A

rear:

USB jack type A

Category: Panel Mount Jacks
Series: RONTRON-R-JUWEL

Panel cut-out: Ø 22.3 mm

Illumination: No

With labelling option: No

front bezel silver-coloured

Shape: round