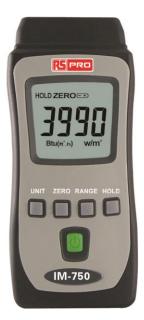

## Datasheet Stock No. 106-5313 RS MINI POCKET SOLAR METER

## Feature:

- Overload indication.
- Low battery indication.
- Measures the solar power and all visible light sources.
- Select either W/m2 or BTU / (ft2\*h) units.
- Steadily measurement for long period of use.
- Auto power off, data hold and zero adjustment functions.

## **Specifications:**

- Display: LCD display with maximum reading of 3999
- Sensor: Silicon photodiode and filter.
- Sampling Rate: 1 time per 0.25 second.
- Measuring Range: 1999W/m2, 634 BTU / (ft 2 \* h)
- Accuracy: typically within  $\pm 10$ W/m2 [ $\pm 3$  BTU / (ft2\*h)] or  $\pm 5\%$ , whichever is greater in sunlight; additional temperature induced error  $\pm 0.38$ W/m2 /  $^{\circ}$ C [ $\pm 0.12$  BTU / (ft2\*h)/ $^{\circ}$ C] from 25 $^{\circ}$ C
- Sensor Deviation: < ±3/year
- Power Supply: 2 batteries 1.5V AAA MN2400 LR03 AM4
- Battery life: About 50 hours
- Dimension: 134× 48× 23 mm (L × W × H)
- Weight: Approx. 90g with batteries installed
- Accessories: Manual, batteries and carrying bag.