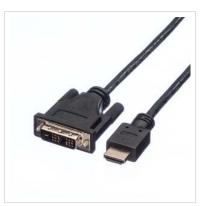

## ROLINE DVI Cable, DVI (18+1) - HDMI, M/M, black, 1.0 m

**Product No.** 11.04.5519

ROLINE

Manufacturer No. 11.04.5519

**EAN (single piece)** 7611990198115

Manufacturer

ROLINE HDMI to DVI cable for connecting an ultrabook, notebook/laptop or PC to a monitor, TV or projector - for screen transmissions in excellent quality with a resolution of up to 1920x1080 @60Hz!

- HDMI is a universal connection standard for the transmission of video and audio signals. Applications include mainly the connection of monitors and televisions to computers, BluRay players and similar devices.
- The connector requires less space and is therefore more suitable for portable display devices (ultrabooks, notebooks/laptops) or for 2 connectors on a graphics card (on a slot plate).
- High-quality, double-shielded cable (foil+braid) with gold-plated contacts for optimum transmission of image signals
- Connectors: DVI-D (18+1) to HDMI

| Max. resolution            | 1920 x 1080 / 1920 x 1200 @60Hz (Full HD) |
|----------------------------|-------------------------------------------|
| side 1 connector           | DVI-D 18+1 Male                           |
| side 2 connector           | HDMI 19 Male                              |
| Side 1 Connector Type      | DVI-D 18+1, Single-Link                   |
| Side 1 Connector<br>Gender | Male                                      |
| Side 2 Connector Type      | HDMI Type A                               |
| Side 2 Connector<br>Gender | Male                                      |
| Area of application        | External                                  |
| Cable shielding            | Screened                                  |
| Hand locking screws        | Partially                                 |
| Technical particularity    | HDMI High Speed                           |