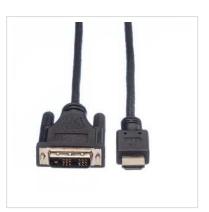

## ROLINE DVI Cable, DVI (18+1) - HDMI, M/M, black, 2.0 m

**Product No.** 11.04.5522

**Manufacturer** ROLINE

Manufacturer No. 11.04.5522

**EAN (single piece)** 7611990158287

- HDMI is a universal connection standard for the transmission of video and audio signals. Applications include mainly the connection of monitors and televisions to computers, BluRay players and similar devices.
- The connector requires less space and is therefore more suitable for portable display devices (ultrabooks, notebooks/laptops) or for 2 connectors on a graphics card (on a slot plate).
- High-quality, double-shielded cable (foil+braid) with gold-plated contacts for optimum transmission of image signals
- Connectors: DVI-D (18+1) to HDMI

| Max. resolution            | 1920 x 1080 / 1920 x 1200 @60Hz (Full HD) |
|----------------------------|-------------------------------------------|
| side 1 connector           | DVI-D 18+1 Male                           |
| side 2 connector           | HDMI 19 Male                              |
| Side 1 Connector Type      | DVI-D 18+1, Single-Link                   |
| Side 1 Connector<br>Gender | Male                                      |
| Side 2 Connector Type      | HDMI Type A                               |
| Side 2 Connector<br>Gender | Male                                      |
| Area of application        | External                                  |
| Cable shielding            | Screened                                  |
| Hand locking screws        | Partially                                 |
| Technical particularity    | HDMI High Speed                           |