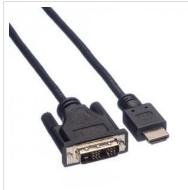

## ROLINE DVI Cable, DVI (18+1) - HDMI, M/M, black, 2.0 m

**Product No.** 11.04.5522

**Manufacturer** ROLINE

Manufacturer No. 11.04.5522

**EAN (single piece)** 7611990158287

- HDMI is a universal connection standard for the transmission of video and audio signals. Applications include mainly the connection of monitors and televisions to computers, BluRay players and similar devices.
- The connector requires less space and is therefore more suitable for portable display devices (ultrabooks, notebooks/laptops) or for 2 connectors on a graphics card (on a slot plate).
- High-quality, double-shielded cable (foil+braid) with gold-plated contacts for optimum transmission of image signals
- Connectors: DVI-D (18+1) to HDMI

| Max. resolution            | 1920 x 1080 / 1920 x 1200 @60Hz (Full HD) |
|----------------------------|-------------------------------------------|
| side 1 connector           | DVI-D 18+1 Male                           |
| side 2 connector           | HDMI 19 Male                              |
| Side 1 Connector Type      | DVI-D 18+1, Single-Link                   |
| Side 1 Connector<br>Gender | Male                                      |
| Side 2 Connector Type      | HDMI Type A                               |
| Side 2 Connector<br>Gender | Male                                      |
| Area of application        | External                                  |
| Cable shielding            | Screened                                  |
| Hand locking screws        | Partially                                 |
| Technical particularity    | HDMI High Speed                           |