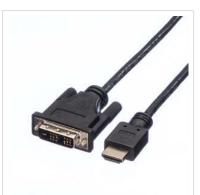

## ROLINE DVI Cable, DVI (18+1) - HDMI, M/M, black, 2.0 m

**Product No.** 11.04.5522

**Manufacturer** ROLINE

Manufacturer No. 11.04.5522

**EAN (single piece)** 7611990158287

- HDMI is a universal connection standard for the transmission of video and audio signals. Applications include mainly the connection of monitors and televisions to computers, BluRay players and similar devices.
- The connector requires less space and is therefore more suitable for portable display devices (ultrabooks, notebooks/laptops) or for 2 connectors on a graphics card (on a slot plate).
- High-quality, double-shielded cable (foil+braid) with gold-plated contacts for optimum transmission of image signals
- Connectors: DVI-D (18+1) to HDMI

| Max. resolution            | 1920 x 1080 / 1920 x 1200 @60Hz (Full HD) |
|----------------------------|-------------------------------------------|
| side 1 connector           | DVI-D 18+1 Male                           |
| side 2 connector           | HDMI 19 Male                              |
| Side 1 Connector Type      | DVI-D 18+1, Single-Link                   |
| Side 1 Connector<br>Gender | Male                                      |
| Side 2 Connector Type      | HDMI Type A                               |
| Side 2 Connector<br>Gender | Male                                      |
| Area of application        | External                                  |
| Cable shielding            | Screened                                  |
| Hand locking screws        | Partially                                 |
| Technical particularity    | HDMI High Speed                           |