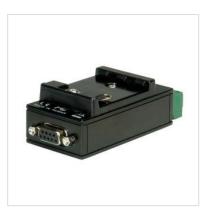

## ROLINE Converter RS-232 to RS-422/485, with Isolation, for DIN Rail, Professional

**Product No.** 12.02.1006

ROLINE

Manufacturer ROLINE

Manufacturer No. 12.02.1006

**EAN (single piece)** 7611990196753

- Converter for the connection of a RS-422 or RS-485 device to a PC's RS-232 port
- RS-232 and RS-422/485 can have a different baud rate
- Auto direction flow control on RS-485
- Addressable and non-addressable mode configurable
- Data transfer rate of up to 115.2 Kbit/s
- Surge protection on signal pins of RS-422/485
- Isolation Voltage: 3000 VDC (optical)
- Signals: TXD, RXD, RTS, CTS for RS-232
- Baud rate (transfer rate) can be different to all devices
- Built-in microprocessor
- Dual Watch dog/Watchdog timer function
- All communication setups stored in EEPROM
- Power and data flow indicator for troubleshooting
- Connectors: RS-232: DB9 Female, RS-422/485: 7-pin terminal block
- Easy setup and installation
- For DIN rail mounting
- Supports: Windows 2000/Server 2003/XP/Server 2008/XP/Vista/7, Mac OS X
- · Contents: Converter, manual

## **Technical specifications**

Manufacturer ROLINE

| Product group                   | Adapters, Terminators, Converters |
|---------------------------------|-----------------------------------|
| Product type                    | Serial interface converter        |
| Colour                          | black                             |
| Scope of delivery               | Converter, manual                 |
| Side 1 connection (PC)          | RS232                             |
| Side 2 connection (Peripherals) | Terminal block                    |
| Side 1 Connector Type           | D-Sub 9-pin (DB-9)                |
| Side 1 Connector<br>Gender      | Female                            |
| Side 2 Connector Type           | Terminal block                    |
| Side 2 Connector<br>Gender      | Female                            |
| Conversion direction            | RS422/RS485- RS232                |
| Area of application             | External                          |