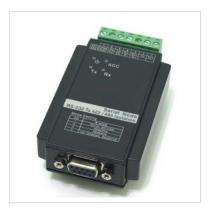

## ROLINE Converter RS-232 to RS-422/485, with Isolation, for DIN Rail, Professional

**Product No.** 12.02.1006

ROLINE

Manufacturer ROLINE

Manufacturer No. 12.02.1006

**EAN (single piece)** 7611990196753

- Converter for the connection of a RS-422 or RS-485 device to a PC's RS-232 port
- RS-232 and RS-422/485 can have a different baud rate
- Auto direction flow control on RS-485
- Addressable and non-addressable mode configurable
- Data transfer rate of up to 115.2 Kbit/s
- Surge protection on signal pins of RS-422/485
- Isolation Voltage: 3000 VDC (optical)
- Signals: TXD, RXD, RTS, CTS for RS-232
- Baud rate (transfer rate) can be different to all devices
- Built-in microprocessor
- Dual Watch dog/Watchdog timer function
- All communication setups stored in EEPROM
- Power and data flow indicator for troubleshooting
- Connectors: RS-232: DB9 Female, RS-422/485: 7-pin terminal block
- Easy setup and installation
- For DIN rail mounting
- Supports: Windows 2000/Server 2003/XP/Server 2008/XP/Vista/7, Mac OS X
- · Contents: Converter, manual

## **Technical specifications**

Manufacturer ROLINE

| Product group                   | Adapters, Terminators, Converters |
|---------------------------------|-----------------------------------|
| Product type                    | Serial interface converter        |
| Colour                          | black                             |
| Scope of delivery               | Converter, manual                 |
| Side 1 connection (PC)          | RS232                             |
| Side 2 connection (Peripherals) | Terminal block                    |
| Side 1 Connector Type           | D-Sub 9-pin (DB-9)                |
| Side 1 Connector<br>Gender      | Female                            |
| Side 2 Connector Type           | Terminal block                    |
| Side 2 Connector<br>Gender      | Female                            |
| Conversion direction            | RS422/RS485- RS232                |
| Area of application             | External                          |