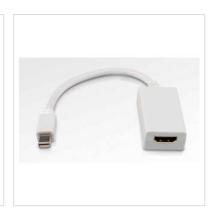

## ROLINE Mini DisplayPort-HDMI Adapter, MiniDP M - HDMI F

**Product No.** 12.03.3129

Manufacturer ROLINE

Manufacturer No. 12.03.3129

**EAN (single piece)** 7611990189403

## Mini DisplayPort to HDMI cable adapter for connecting a graphics card with Mini DP to a monitor with HDMI connection - with a resolution of up to $1920 \times 1080 / 1920 \times 1200 @60 Hz!$

- For connecting a graphic card with Mini DisplayPort connector to a HDMI monitor by using a HDMI M-M cable
- Connectors: Mini DisplayPort Male, HMDI Female
- Length: ca. 10 cm
- Remark: The DisplayPort-HDMI adapter is only working in one direction: the DisplayPort plug has to be connected to the source device (e.g. graphic card)

| Technical specifications        |                                   |
|---------------------------------|-----------------------------------|
| Manufacturer                    | ROLINE                            |
| Product group                   | Adapters, Terminators, Converters |
| Product type                    | Mini DisplayPort-HDMI Adapter     |
| Colour                          | white                             |
| Length                          | 0.1 m                             |
| Side 1 connection (PC)          | Mini DisplayPort Male             |
| Side 2 connection (Peripherals) | HDMI Female                       |

| Side 1 Connector Type      | Mini DisplayPort |
|----------------------------|------------------|
| Side 1 Connector<br>Gender | Male             |
| Side 2 Connector Type      | HDMI Type A      |
| Side 2 Connector<br>Gender | Female           |
| Active / Passive           | Passive          |
| Area of application        | External         |