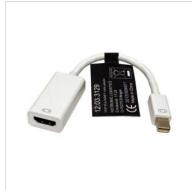

## ROLINE Mini DisplayPort-HDMI Adapter, MiniDP M - HDMI F

**Product No.** 12.03.3129

Manufacturer ROLINE

Manufacturer No. 12.03.3129

**EAN (single piece)** 7611990189403

## Mini DisplayPort to HDMI cable adapter for connecting a graphics card with Mini DP to a monitor with HDMI connection - with a resolution of up to $1920 \times 1080 / 1920 \times 1200 @60 Hz!$

- For connecting a graphic card with Mini DisplayPort connector to a HDMI monitor by using a HDMI M-M cable
- Connectors: Mini DisplayPort Male, HMDI Female
- Length: ca. 10 cm
- Remark: The DisplayPort-HDMI adapter is only working in one direction: the DisplayPort plug has to be connected to the source device (e.g. graphic card)

| Technical specifications        |                                   |
|---------------------------------|-----------------------------------|
| Manufacturer                    | ROLINE                            |
| Product group                   | Adapters, Terminators, Converters |
| Product type                    | Mini DisplayPort-HDMI Adapter     |
| Colour                          | white                             |
| Length                          | 0.1 m                             |
| Side 1 connection (PC)          | Mini DisplayPort Male             |
| Side 2 connection (Peripherals) | HDMI Female                       |

| Side 1 Connector Type      | Mini DisplayPort |
|----------------------------|------------------|
| Side 1 Connector<br>Gender | Male             |
| Side 2 Connector Type      | HDMI Type A      |
| Side 2 Connector<br>Gender | Female           |
| Active / Passive           | Passive          |
| Area of application        | External         |