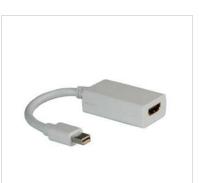

## ROLINE Mini DisplayPort-HDMI Adapter, MiniDP M - HDMI F

**Product No.** 12.03.3129

Manufacturer ROLINE

Manufacturer No. 12.03.3129

**EAN (single piece)** 7611990189403

## Mini DisplayPort to HDMI cable adapter for connecting a graphics card with Mini DP to a monitor with HDMI connection - with a resolution of up to $1920 \times 1080 / 1920 \times 1200 @60 Hz!$

- For connecting a graphic card with Mini DisplayPort connector to a HDMI monitor by using a HDMI M-M cable
- Connectors: Mini DisplayPort Male, HMDI Female
- Length: ca. 10 cm
- Remark: The DisplayPort-HDMI adapter is only working in one direction: the DisplayPort plug has to be connected to the source device (e.g. graphic card)

| Technical specifications        |                                   |
|---------------------------------|-----------------------------------|
| Manufacturer                    | ROLINE                            |
| Product group                   | Adapters, Terminators, Converters |
| Product type                    | Mini DisplayPort-HDMI Adapter     |
| Colour                          | white                             |
| Length                          | 0.1 m                             |
| Side 1 connection (PC)          | Mini DisplayPort Male             |
| Side 2 connection (Peripherals) | HDMI Female                       |

| Side 1 Connector Type      | Mini DisplayPort |
|----------------------------|------------------|
| Side 1 Connector<br>Gender | Male             |
| Side 2 Connector Type      | HDMI Type A      |
| Side 2 Connector<br>Gender | Female           |
| Active / Passive           | Passive          |
| Area of application        | External         |