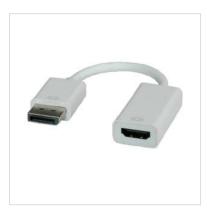

## **ROLINE DisplayPort-HDMI Adapter, DP M - HDMI F**

**Product No.** 12.03.3134

**Manufacturer** ROLINE

Manufacturer No. 12.03.3134

**EAN (single piece)** 7611990121113

## DisplayPort to HDMI cable adapter for connecting a graphics card with DP to a monitor with HDMI connection - with a resolution of up to 1920x1080 / 1920x1200 @60Hz!

- If you want to connect a graphic card with DisplayPort Female to a monitor by using a HDMI cable, you need this DisplayPort to HDMI adapter
- Connectors: DisplayPort Male, HDMI Female
- Remark: The DisplayPort-HDMI adapter is only working in one direction: the DisplayPort plug has to be connected to the source device (e.g. graphic card)

| Technical specifications        |                                   |
|---------------------------------|-----------------------------------|
| Manufacturer                    | ROLINE                            |
| Product group                   | Adapters, Terminators, Converters |
| Product type                    | DisplayPort-HDMI Adapter          |
| Length                          | 0.15 m                            |
| Side 1 connection (PC)          | DisplayPort Male                  |
| Side 2 connection (Peripherals) | HDMI Female                       |
| Side 1 Connector Type           | DisplayPort                       |
| Side 1 Connector<br>Gender      | Male                              |