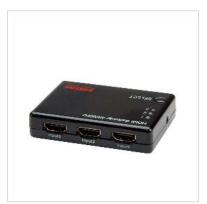

• Colour: Black

Contents: HDMI switch

| Technical specifications |                         |  |
|--------------------------|-------------------------|--|
| Manufacturer             | ROLINE                  |  |
| Product group            | Splitters and selectors |  |
| Product type             | HDMI-Video-Switch       |  |

| Colour                                                   | black                                      |
|----------------------------------------------------------|--------------------------------------------|
| Scope of delivery                                        | HDMI Switch, main adapter, remote control  |
| Interface                                                | HDMI                                       |
| Inputs                                                   | 3                                          |
| Outputs                                                  | 1                                          |
| Video input                                              | 3x HDMI Female                             |
| Video output                                             | 1x HDMI Female                             |
| Max. resolution (nom.)                                   | max. 3840x2160                             |
| Dimensions (HxWxD)                                       | 18 x 80 x 58 mm                            |
| Power supply output                                      | 5 VDC, 1A                                  |
| Technical particularity                                  | Switching by push bottons / remote control |
| Accessories:<br>rechargeable battery<br>optional         | not applicable                             |
| Accessories:<br>Rechargeable<br>battery/battery required | not applicable                             |
| height                                                   | 18 mm                                      |
| width                                                    | 80 mm                                      |
| depth                                                    | 58 mm                                      |
| Weight                                                   | 156.1 g                                    |
|                                                          |                                            |