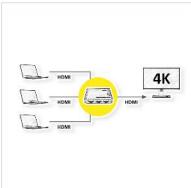

## Displays the video output of up to 3 HDMI sources on a monitor or projector.

- Shows the Video output of 3 HDMI devices like e.g. DVD player, video camera or game console on one monitor
- Supports HDMI High Speed
- Video input can be switched by button on the switch or remote control
- Supports nominal resolution of up to 3840 x 2160 @60Hz
- Supports high-resolution display of up to 480p, 576p, 720p, 1080i, 1080p, 2160p
- Supports uncompressed audio such as LPCM
- Supports compressed audio such as DTS Digital, Dolby Digital (including DTS-HD and Dolby True HD)
- Power supply needed (5VDC, 1A)