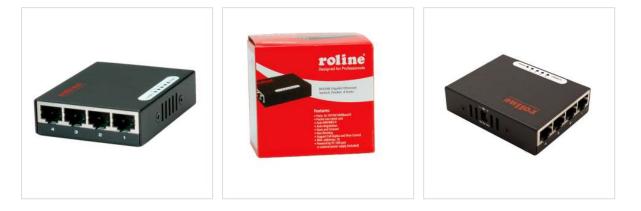

## **ROLINE Gigabit Ethernet Switch, Pocket, 4 Ports**

Product No. Manufacturer Manufacturer No. EAN (single piece) 21.14.3514 ROLINE 21.14.3514 7611990195985

This product is compact in size, making it ideal for SOHO users with limited space to strengthen its network connection.

- 4x 10/100/1000BaseTX ports
- Very compact, metal pocket size casing
- Auto-MDI/MDIX
- Auto-negotiation
- Store and forward switching
- Non-blocking
- MAC addresses: 1K
- Power supply: 5 VDC 1.2A or over USB connection from the PC

| Technical specifications |                                               |
|--------------------------|-----------------------------------------------|
| Manufacturer             | ROLINE                                        |
| Product group            | Network Switches                              |
| Product type             | Gigabit Ethernet Switch                       |
| Colour                   | black                                         |
| Scope of delivery        | Switch, power supply, USB power cable, manual |
| Network standard         | Gigabit Ethernet                              |
| LAN (Mbps)               | 10/100/1000                                   |
| Quantity of ports        | 4                                             |
|                          |                                               |

| Gigabit Ethernet Ports<br>RJ-45          | 4               |
|------------------------------------------|-----------------|
| Stackable                                | Νο              |
| Dimensions (HxWxD)                       | 79 × 62 × 20 mm |
| Weight                                   | 200 g           |
| Power supply unit<br>(internal/external) | External        |