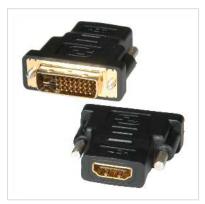

## **ROLINE DVI-HDMI Adapter, DVI M - HDMI F**

**Product No.** 12.03.3116

Designed for Professi

**Manufacturer** ROLINE

Manufacturer No. 12.03.3116

**EAN (single piece)** 7611990189076

You want to connect your Plasma or LCD TV with HDMI interface to your DVI graphic card while using a HDMI cable?

Then you need our HDMI-DVI-Adapter!

- For connecting a HDMI cable to a DVI interface
- Adapter with 24+1 DVI Male (DVI-D) and HDMI Female

| Technical specifications        |                                               |
|---------------------------------|-----------------------------------------------|
| Manufacturer                    | ROLINE                                        |
| Product group                   | Adapters, Terminators, Converters             |
| Product type                    | HDMI-DVI Adapter                              |
| Colour                          | black                                         |
| Scope of delivery               | 1x Adapter                                    |
| Max. resolution                 | 1920 x 1080 / 1920 x 1200 @60Hz (2K, Full HD) |
| Side 1 connection (PC)          | HDMI Female                                   |
| Side 2 connection (Peripherals) | DVI Male                                      |
| Side 1 Connector Type           | DVI-D 24+1, Dual-Link                         |