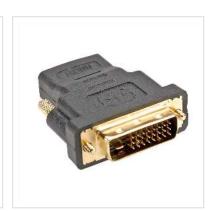

## **ROLINE DVI-HDMI Adapter, DVI M - HDMI F**

**Product No.** 12.03.3116

Designed for Professi

**Manufacturer** ROLINE

Manufacturer No. 12.03.3116

**EAN (single piece)** 7611990189076

You want to connect your Plasma or LCD TV with HDMI interface to your DVI graphic card while using a HDMI cable?

Then you need our HDMI-DVI-Adapter!

- For connecting a HDMI cable to a DVI interface
- Adapter with 24+1 DVI Male (DVI-D) and HDMI Female

| Technical specifications        |                                               |
|---------------------------------|-----------------------------------------------|
| Manufacturer                    | ROLINE                                        |
| Product group                   | Adapters, Terminators, Converters             |
| Product type                    | HDMI-DVI Adapter                              |
| Colour                          | black                                         |
| Scope of delivery               | 1x Adapter                                    |
| Max. resolution                 | 1920 x 1080 / 1920 x 1200 @60Hz (2K, Full HD) |
| Side 1 connection (PC)          | HDMI Female                                   |
| Side 2 connection (Peripherals) | DVI Male                                      |
| Side 1 Connector Type           | DVI-D 24+1, Dual-Link                         |