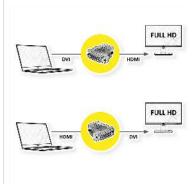

## **ROLINE DVI-HDMI Adapter, DVI M - HDMI F**

**Product No.** 12.03.3116

Designed for Professi

**Manufacturer** ROLINE

Manufacturer No. 12.03.3116

**EAN (single piece)** 7611990189076

You want to connect your Plasma or LCD TV with HDMI interface to your DVI graphic card while using a HDMI cable?

Then you need our HDMI-DVI-Adapter!

- For connecting a HDMI cable to a DVI interface
- Adapter with 24+1 DVI Male (DVI-D) and HDMI Female

| Technical specifications        |                                               |
|---------------------------------|-----------------------------------------------|
| Manufacturer                    | ROLINE                                        |
| Product group                   | Adapters, Terminators, Converters             |
| Product type                    | HDMI-DVI Adapter                              |
| Colour                          | black                                         |
| Scope of delivery               | 1x Adapter                                    |
| Max. resolution                 | 1920 x 1080 / 1920 x 1200 @60Hz (2K, Full HD) |
| Side 1 connection (PC)          | HDMI Female                                   |
| Side 2 connection (Peripherals) | DVI Male                                      |
| Side 1 Connector Type           | DVI-D 24+1, Dual-Link                         |