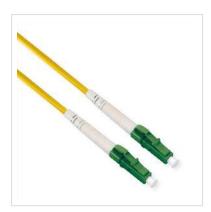

## **ROLINE Fibre Optic Jumper Cable 9/125μm, OS2,** LC/LC, APC, simplex, LSOH, yellow, 1 m

**Product No.** 21.15.8620

**ROLINE** 

**Manufacturer No.** 21.15.8620

**EAN (single piece)** 7630049621602

Manufacturer

## ROLINE LSOH fiber optic patch cable with single mode fibers in OS2 quality.

- Connects optical fibre socket to switch/router/internet box
- Suitable for high-speed Internet
- Fiber optic patch cable simplex with single mode fibers in OS2 quality
- APC polish

## Halogen-free, flame retardant, low smoke.

| Technical specifications |                                      |
|--------------------------|--------------------------------------|
| Manufacturer             | ROLINE                               |
| Product group            | Fibre optic cable                    |
| Product type             | Fibre Optic Jumper Cables Singlemode |
| Colour                   | yellow                               |
| Length                   | 1 m                                  |
| Quantity of fibre        | 1                                    |
| Cable type               | Simplex Cable                        |

| No              |
|-----------------|
| 9/125μm OS2     |
| LC APC / LC APC |
| LC APC          |
| LC APC          |
| yellow          |
| 1,2mm           |
| Yes             |
| No              |
| 10 mm           |
| 140 mm          |
| 140 mm          |
| 0.02 kg         |
|                 |