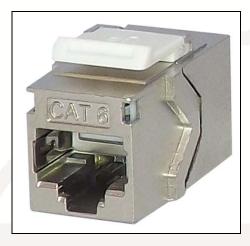

# **Category 6 Keystone Panel Mount Coupler (Shielded)**

### Category 6 Keystone Panel Mount Coupler Shielded (SACK3S, SACK3S-24)

#### **Features**

- Designed to fit US industry standard keystone mount outlets wall plates and patch panels
- RJ45 complies with FCC68
- High performance data throughput, meets Category 6 data transfer rates
- Operating temperature: ~40°C ~ +60°C
- Jack insertion life > 750 mating cycles
- Available as part of our innovative Panel Mount and D UNIVERSAL ranges