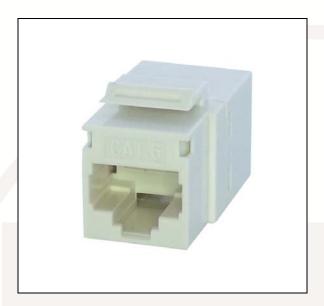

# Category 6 Keystone Panel Mount Coupler

### Category 6 Keystone Panel Mount Coupler (SACK2, SACK2bk-24)

#### **Features**

- Designed to fit US industry standard keystone mount outlets wall plates and patch panels
- High performance data throughput, meets Category 6 data transfer rates
- Shielded and Category 5e versions also available
- Fully loaded 19 inch panel also available