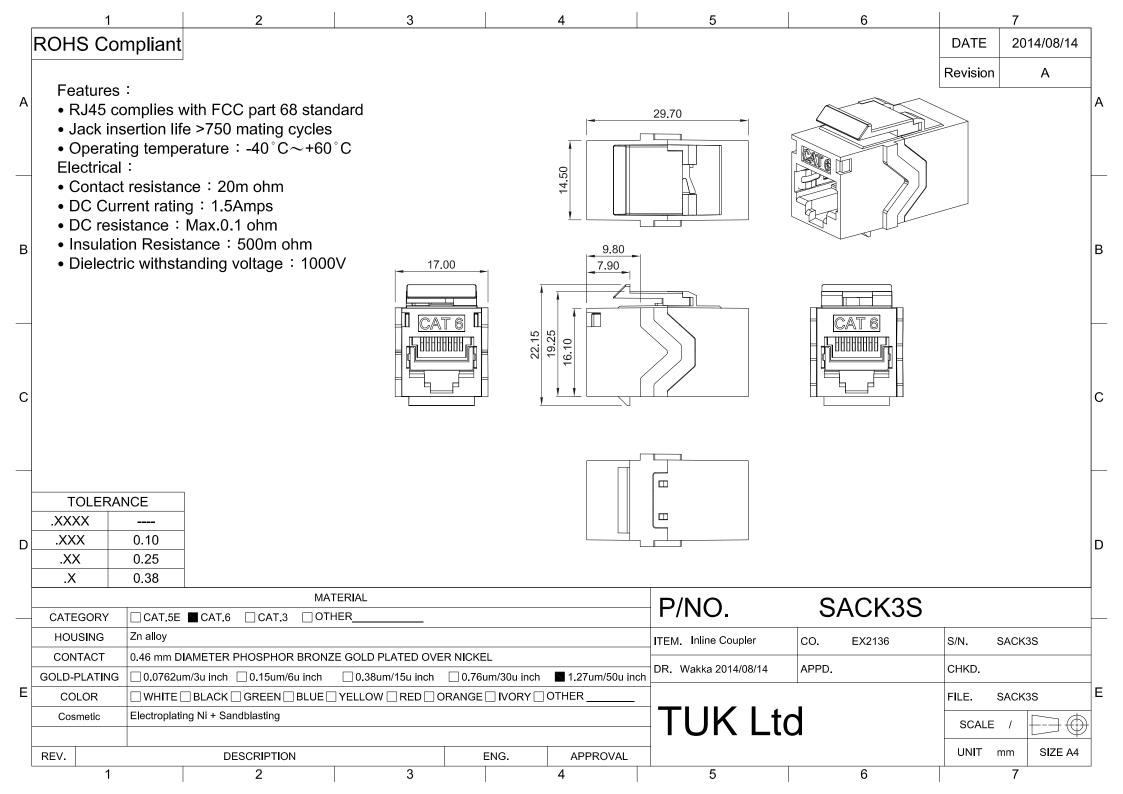

## **Specifications**

Dimensions

**SACK3S**: 29.7 x 17 x 19.25 mm approx. **SACK3S-24**: 280 x 70 x 35mm approx.

Materials:

Housing: Nickel plated zinc alloy Contacts:  $50\mu$ "/ 1.27 $\mu$ m gold plating over nickel plated phosphor bronze Earthing lug material: Stainless steel SUS304

Weight:

SACK3S: 18g approx. SACK3S-24: 460g approx.