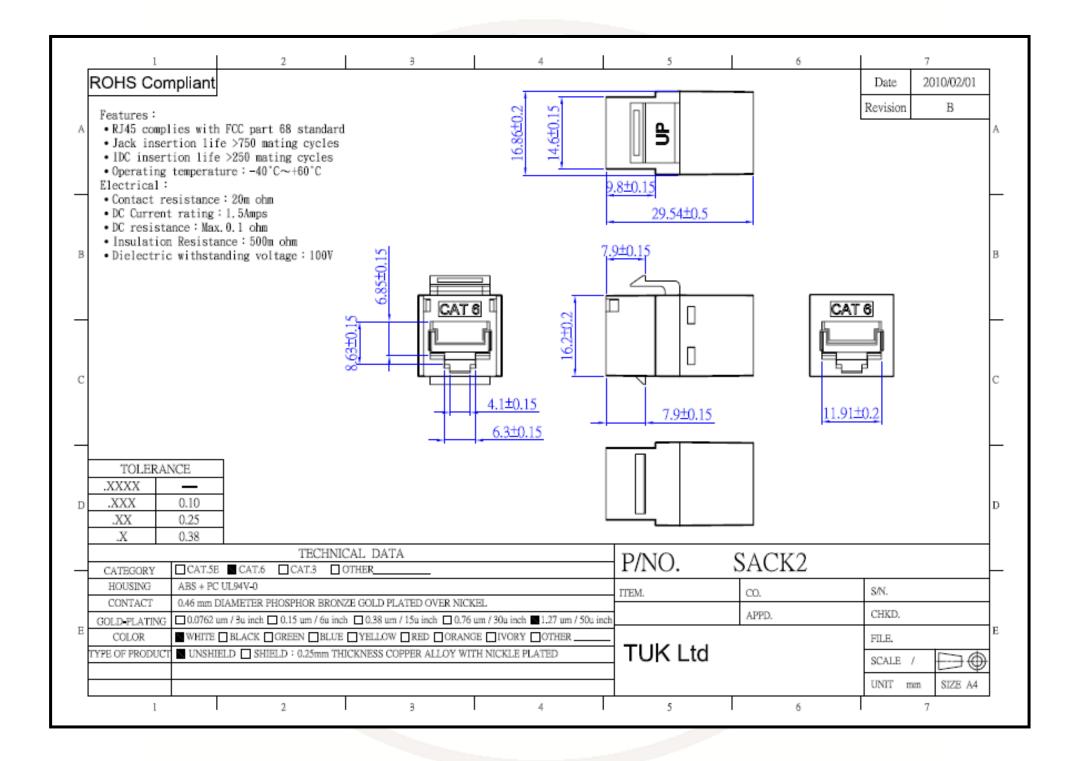

### **Specifications**

Dimensions SACK2: 29.5x16.9x19.25 mm
SACK2bk-24: 280x70x35mm

Weight SACK2: 6 grams
SACK2bk-24: 138 grams

- Packaging: Standard product is supplied in individual polythene bags. To save time for panel assemblers, SACK2bk-24 is available as a "bulk pack" of 24 pieces without individual bags
- Housing: ABS UL94V-0
- Contacts: 50μ"/1.27μm gold plating over nickel plated phosphor bronze
- Colour: White (SACK2wh) or black (SACK2bk)