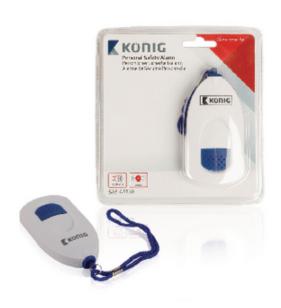

# Personal Safety Alarm 130 dB

### **General information**

Lightweight and portable alarm to increase personal safety. If the cord is pulled in case of an emergency situation, it triggers a loud alarm.

#### **Features**

- · Lightweight and portable design
- Loud alarm 130 dB

| Specifications      |             |  |
|---------------------|-------------|--|
| Sound:              | 130 dB      |  |
| Input Voltage:      | 3 VDC       |  |
| Battery type:       | 2x AAA/LR03 |  |
| Batteries included: | 2x AAA/LR03 |  |
| Type:               | Stand-Alone |  |
| Colour:             | White/Blue  |  |