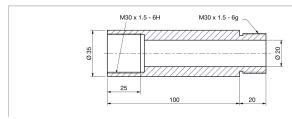

- Simple assembly of the SBT-x, by screwing in
- Cascadable through screwing several extension tubes into one another

| Technical data (typ.) |                     |
|-----------------------|---------------------|
| Housing dimensions    | D 120 x 35 mm       |
| Housing material      | Aluminum            |
| Component             | Extension tube      |
| Design                | Cylinder            |
| To be used for        | SBX-xxx             |
| Scope of delivery     | Extension tube (1x) |