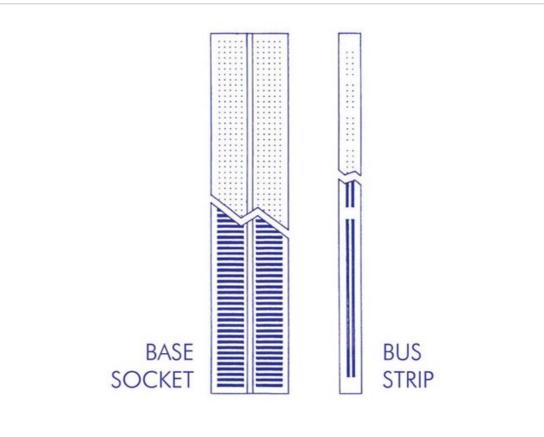

## Features

base socket (see figure): twin columns of 5 x 64 terminals are separated by a 7.62mm centre channel