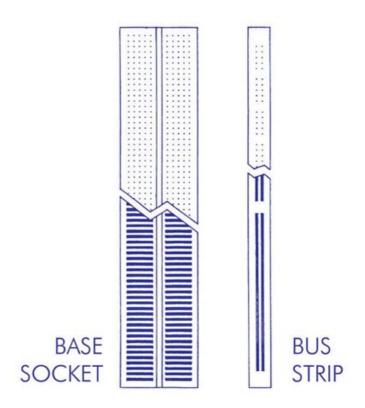

#### **Features**

- base socket (see figure): twin columns of 5 x 64 terminals are separated by a 7.62mm centre channel
- bus strip (see figure): 4 buses of 25 connected terminals are arranged in 4 rows