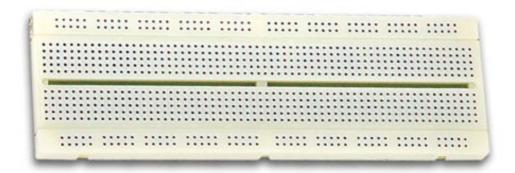

# **HIGH-Q BREADBOARD - 840 HOLES**

SD12N

#### **Features**

- base socket (see figure): twin columns of 5 x 64 terminals are separated by a 7.62mm centre channel
- bus strip (see figure): 4 buses of 25 connected terminals are arranged in 4 rows

## **Specifications**

| Physical Properties  |       |
|----------------------|-------|
| Number of Pieces     | 1     |
| Depth Breadboard     | 55 mm |
| Number Base Sockets  | 1     |
| Number Binding Posts | 0     |
| Number Bus Strips    | 2     |
| Number Tie Points    | 840   |