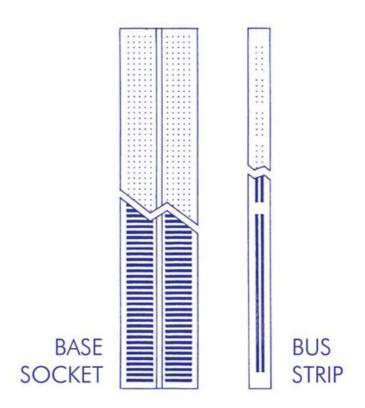

#### **Features**

- base socket (see figure): twin columns of 5 x 64 terminals are separated by a 7.62mm centre channel
- bus strip (see figure): 4 buses of 25 connected terminals are arranged in 4 rows