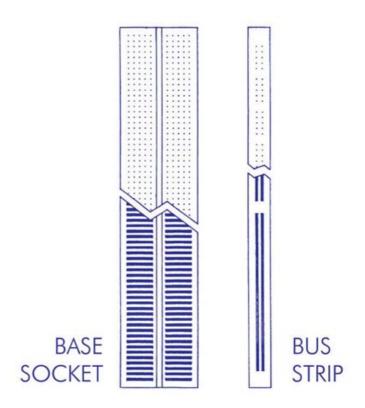

### **Features**

- base socket (see figure): twin columns of 5 x 64 terminals are separated by a 7.62mm centre channel
- bus strip (see figure): 4 buses of 25 connected terminals are arranged in 4 rows