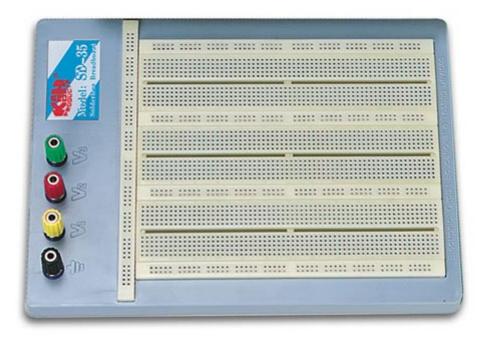

# **HIGH-Q BREADBOARD - 2420 HOLES**

SD35N

## **Specifications**

| Physical Properties  |        |
|----------------------|--------|
| Number of Pieces     | 1      |
| Depth Breadboard     | 175 mm |
| Number Base Sockets  | 3      |
| Number Binding Posts | 4      |
| Number Bus Strips    | 5      |
| Number Tie Points    | 2420   |

### **Product Basic Info**

| Colour            | Grey                            |
|-------------------|---------------------------------|
| Additional Colour | Black, Blue, Green, Red, Yellow |
| Depth             | 175 mm                          |
| Width             | 237 mm                          |
| Weight            | 458 g                           |
| Material          | ABS                             |