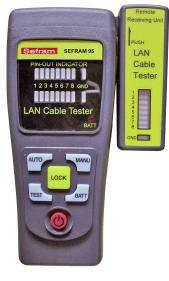

SEFRAM 95

## Network cables tester (RJ-45, RJ-11)

## Caracteristics

- Designed for RJ45/RJ11 modular cables, 10/100 base-T cable and Token Ring cable
- The Lan cable tester can verify cable continuity, open, short circuit and miss-wired.
- The deported receiving module is available for installed cables far away either on the wall plates or on the patch panels.
- Automatic or manual sweep mode
- Display: LED indication for wire status.

Sefram

- Buzzer sound warning for wire status.
- EN61326-1
- Supplied with carrying case

| Specifications        | SEFRAM 95                        |
|-----------------------|----------------------------------|
| Types of tests        | cable continuity                 |
|                       | (shielded cable included),       |
|                       | open,                            |
|                       | short circuit and miss-wired.    |
| Test modes            | Automatic and manual             |
| Buzzer                | Sound when continuity absence    |
| Deported module       | For installed cables             |
| Main specifications   |                                  |
| Display               | LED                              |
| Operating Temperature | 0°C to 40°C                      |
| Storage temperature   | -10°C to 40°C (battery removed)  |
| Alimentation          | 9V (6F22,006P) battery x1        |
| Dimensions            | 132 x 55 x 39mm (main unit)      |
|                       | 74 x 30 x 25mm (deported module) |
| Weight                | 148g (main unit)                 |
|                       | 33g (deported module)            |
| Warranty              | 1 year                           |